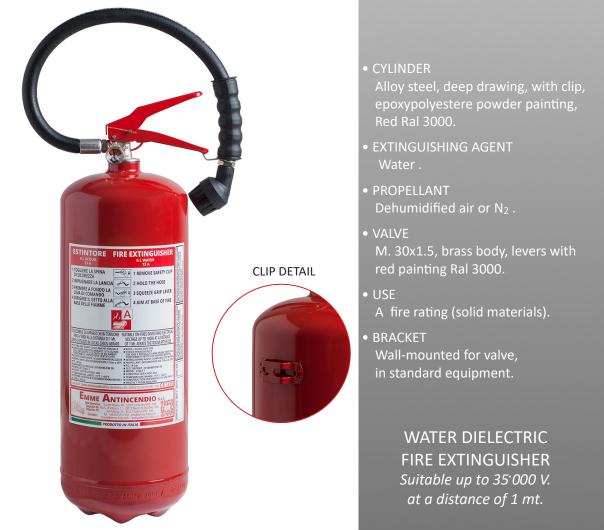

### 6 L. Water FIRE EXTINGUISHER

Note: image is for illustrative purpose only, the product purchased can has some differences

6 L. water fire extinguisher, temperature range from +5°C to +60°C, manufactured in accordance to EN 3-7:2008, certified according to the directive for pressure equipment PED 2014/68/EU. Quality Product certification guaranteed by Bureau Veritas Italia.

Suitable for use on fire involving electrical voltages up to 35'000 V, at a distance of 1 mt.

APPROVED/CERTIFIED FIRE EXTINGUISHER:

#### **TECHNICAL SPECIFICATIONS**

### PACKAGING

| FIRE RATING                 | 13 A                                                                                              | STANDARD : maximum 100 pieces for pallet<br>(44 pieces for box, max 2 boxes for pallet)            |  |
|-----------------------------|---------------------------------------------------------------------------------------------------|----------------------------------------------------------------------------------------------------|--|
| EXTINGUISHING AGENT         | Water                                                                                             | (12 pieces in single packaging)                                                                    |  |
| PROPELLANT                  | Dehumidified air or $N_2$ ,15 Bar at 20°C                                                         | Pallet dimensions 100x120x160(h) cm                                                                |  |
| TEMPERATURE RANGE           | +5°C/+60°C                                                                                        |                                                                                                    |  |
| NOMINAL CHARGE              | 6 L.                                                                                              | 57                                                                                                 |  |
| FULL WEIGHT                 | ~ 9,4 Kg                                                                                          |                                                                                                    |  |
| DIMENSIONS                  | Height 540 mm<br>Diameter 160 mm                                                                  | 7000mm + 1200mm                                                                                    |  |
| DISCHARGE TIME              | 22 sec.                                                                                           | 1000mm 1200mm                                                                                      |  |
| VALVE TIGHTENING TORQUE     | Minimum 45 Nm, Maximum 68 Nm                                                                      |                                                                                                    |  |
| CYLINDER PRESSURE TEST      | PT 27 bar                                                                                         | ON REQUEST:                                                                                        |  |
| CYLINDER VOLUME             | 7,5 L.                                                                                            | - maximum 64 pieces<br>on pallet 100x120 cm                                                        |  |
| SAFETY VALVE                | Set between 20 and 26 bar                                                                         | on pallet 100x120 cm                                                                               |  |
| CYLINDER MATERIAL           | Alloy steel                                                                                       | on pallet 80x120 cm                                                                                |  |
| EXTERNAL/INTERNAL TREATMENT | Sandblast and epoxypolyestere<br>powder painting, Red Ral 3000 colour/<br>Internal plastic lining | Note: the packaging quantities and<br>measurements are indicative<br>and can be subject at changes |  |