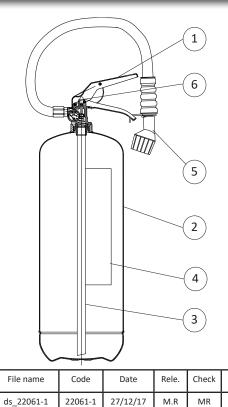

#### SPARE PARTS

Rev.

1

Pag.

2

| NUMBER   | DESCRIPTION                                                        | CODE   |
|----------|--------------------------------------------------------------------|--------|
| 1        | Valve M. 30x1.5                                                    | 0212F  |
| 2        | Cylinder                                                           | 0112-3 |
| 3        | PVC dip tube                                                       | 0154   |
| 4        | Label                                                              | 2242-4 |
| 5        | Hose with dispensing nozzle                                        | 0293   |
| 6        | Safety pin                                                         | 0282-1 |
|          | Safety valve                                                       | 0261   |
|          | Safety pin seal                                                    | 0285   |
|          | Water (6 L. recharge, ready to use)                                | 2055-6 |
| OPTIONAL | Wall-mounted bracket for fire extinguisher with clip, red painting | 3036   |