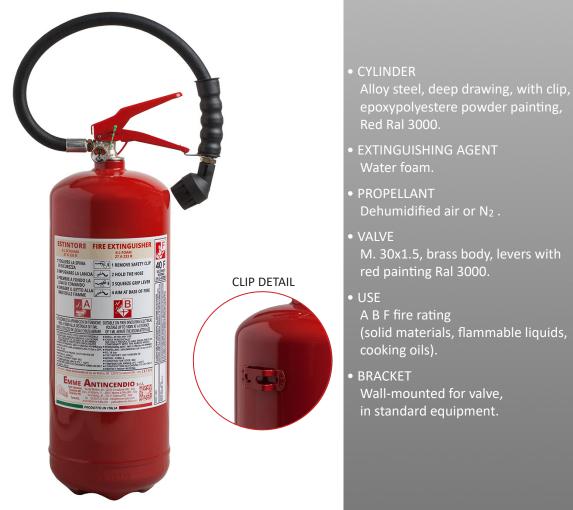

### **6L Foam FIRE EXTINGUISHER**

Note: image is for illustrative purpose only, the product purchased can has some differences

6 L. foam fire extinguisher, temperature range from 0°C to +60°C, manufactured in accordance to **EN 3-7:2008**, certified according to the directive for pressure equipment PED 2014/68/EU. Quality Product certification guaranteed by Bureau Veritas Italia.

#### **TECHNICAL SPECIFICATIONS**

#### PACKAGING

| FIRE RATING                 | 27 A 233 B 40 F                                                                                   | STANDARD : maximum 100 pieces for pallet                                                           |  |
|-----------------------------|---------------------------------------------------------------------------------------------------|----------------------------------------------------------------------------------------------------|--|
| EXTINGUISHING AGENT         | EWAB15 foam<br>(2 % SC 6 + 10 % Inilam AX + 88 % Water)                                           | (44 pieces for box, max 2 boxes for pallet)<br>(12 pieces in single packaging)                     |  |
| PROPELLANT                  | Dehumidified air or $N_2$ ,15 Bar at 20°C                                                         | Pallet dimensions 100x120x160(h) cm                                                                |  |
| TEMPERATURE RANGE           | 0°C / +60°C                                                                                       |                                                                                                    |  |
| NOMINAL CHARGE              | 6 L.                                                                                              | 570                                                                                                |  |
| FULL WEIGHT                 | ~ 9,4 Kg                                                                                          |                                                                                                    |  |
| DIMENSIONS                  | Height 540 mm<br>Diameter 160 mm                                                                  | 7000mm 1200mm                                                                                      |  |
| DISCHARGE TIME              | 43 sec.                                                                                           | 1000mm 1200mm                                                                                      |  |
| VALVE TIGHTENING TORQUE     | Minimum 45 Nm, Maximum 68 Nm                                                                      |                                                                                                    |  |
| CYLINDER PRESSURE TEST      | PT 27 bar                                                                                         | ON REQUEST:                                                                                        |  |
| CYLINDER VOLUME             | 7,5 L.                                                                                            | - maximum 64 pieces<br>on pallet 100x120 cm                                                        |  |
| SAFETY VALVE                | Set 20 and 26 bar                                                                                 |                                                                                                    |  |
| CYLINDER MATERIAL           | Alloy steel                                                                                       | on pallet 80x120 cm                                                                                |  |
| EXTERNAL/INTERNAL TREATMENT | Sandblast and epoxypolyestere<br>powder painting, Red Ral 3000 colour/<br>Internal plastic lining | Note: the packaging quantities and<br>measurements are indicative<br>and can be subject at changes |  |

### **SPARE PARTS**

| NUMBER   | DESCRIPTION                                                        | CODE   |
|----------|--------------------------------------------------------------------|--------|
| 1        | Valve M. 30x1.5                                                    | 0212F  |
| 2        | Cylinder                                                           | 0112-3 |
| 3        | PVC dip tube                                                       | 0154   |
| 4        | Label                                                              | 0083-2 |
| 5        | Hose with dispensing nozzle                                        | 0293   |
| 6        | Safety pin                                                         | 0282-1 |
|          | Safety valve                                                       | 0261   |
|          | Safety pin seal                                                    | 0285   |
|          | EWAB15 foam<br>(6 L. Recharge, ready to use)                       | 2054-1 |
| OPTIONAL | Wall-mounted bracket for fire extinguisher with clip, red painting | 3036   |