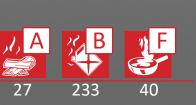

#### PACKAGING

| FIRE RATING                 | 27 A 233 B 40 F                                                                                   | STANDARD : maximum 100 pieces for pallet                                                           |  |
|-----------------------------|---------------------------------------------------------------------------------------------------|----------------------------------------------------------------------------------------------------|--|
| EXTINGUISHING AGENT         | EWAB15 foam<br>(2 % SC 6 + 10 % Inilam AX + 88 % Water)                                           | (44 pieces for box, max 2 boxes for pallet)<br>(12 pieces in single packaging)                     |  |
| PROPELLANT                  | Dehumidified air or $N_2$ ,15 Bar at 20°C                                                         | Pallet dimensions 100x120x160(h) cm                                                                |  |
| TEMPERATURE RANGE           | 0°C / +60°C                                                                                       |                                                                                                    |  |
| NOMINAL CHARGE              | 6 L.                                                                                              | 570                                                                                                |  |
| FULL WEIGHT                 | ~ 9,4 Kg                                                                                          |                                                                                                    |  |
| DIMENSIONS                  | Height 540 mm<br>Diameter 160 mm                                                                  | 7000mm 1200mm                                                                                      |  |
| DISCHARGE TIME              | 43 sec.                                                                                           | 1000mm 1200mm                                                                                      |  |
| VALVE TIGHTENING TORQUE     | Minimum 45 Nm, Maximum 68 Nm                                                                      |                                                                                                    |  |
| CYLINDER PRESSURE TEST      | PT 27 bar                                                                                         | ON REQUEST:                                                                                        |  |
| CYLINDER VOLUME             | 7,5 L.                                                                                            | - maximum 64 pieces<br>on pallet 100x120 cm                                                        |  |
| SAFETY VALVE                | Set 20 and 26 bar                                                                                 |                                                                                                    |  |
| CYLINDER MATERIAL           | Alloy steel                                                                                       | on pallet 80x120 cm                                                                                |  |
| EXTERNAL/INTERNAL TREATMENT | Sandblast and epoxypolyestere<br>powder painting, Red Ral 3000 colour/<br>Internal plastic lining | Note: the packaging quantities and<br>measurements are indicative<br>and can be subject at changes |  |