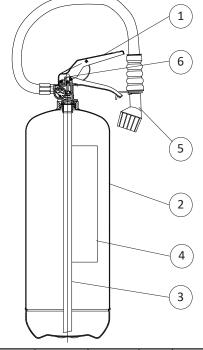

### **SPARE PARTS**

| NUMBER   | DESCRIPTION                                                        | CODE   |
|----------|--------------------------------------------------------------------|--------|
| 1        | Valve M. 30x1.5                                                    | 0212F  |
| 2        | Cylinder                                                           | 0112-3 |
| 3        | PVC dip tube                                                       | 0154   |
| 4        | Label                                                              | 0083-2 |
| 5        | Hose with dispensing nozzle                                        | 0293   |
| 6        | Safety pin                                                         | 0282-1 |
|          | Safety valve                                                       | 0261   |
|          | Safety pin seal                                                    | 0285   |
|          | EWAB15 foam<br>(6 L. Recharge, ready to use)                       | 2054-1 |
| OPTIONAL | Wall-mounted bracket for fire extinguisher with clip, red painting | 3036   |