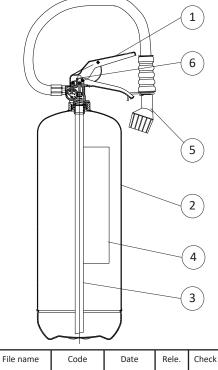

### SPARE PARTS

| NUMBER | DESCRIPTION                                  | CODE   |
|--------|----------------------------------------------|--------|
| 1      | Valve M. 30x1.5                              | 0212CS |
| 2      | Cylinder                                     | 0112   |
| 3      | PVC dip tube                                 | 0154   |
| 4      | Label                                        | 0083-5 |
| 5      | Hose with dispensing nozzle                  | 0293   |
| 6      | Safety pin                                   | 0282C  |
|        | Safety pin seal                              | 0285   |
|        | EWAB15 foam<br>(6 L. Recharge, ready to use) | 2054-1 |