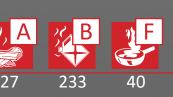

#### **TECHNICAL SPECIFICATIONS**

PACKAGING

| FIRE RATING                 | 27 A 233 B 40 F                                                                                   | STANDARD : maximum 100 pieces for pallet                                                     |  |
|-----------------------------|---------------------------------------------------------------------------------------------------|----------------------------------------------------------------------------------------------|--|
| EXTINGUISHING AGENT         | EWAB15 foam<br>(2 % SC 6 + 10 % Inilam AX + 88 % Water)                                           | (44 pieces for box, max 2 boxes for pallet)<br>(12 pieces in single packaging)               |  |
| PROPELLANT                  | Dehumidified air or N $_2$ ,15 Bar at 20°C                                                        | Pallet dimensions 100x120x160(h) cm                                                          |  |
| TEMPERATURE RANGE           | 0°C / +60°C                                                                                       |                                                                                              |  |
| NOMINAL CHARGE              | 6 L.                                                                                              | 570                                                                                          |  |
| FULL WEIGHT                 | ~ 9,4 Kg                                                                                          | 70mm                                                                                         |  |
| DIMENSIONS                  | Height 535 mm<br>Diameter 160 mm                                                                  | 1000m 1200mm                                                                                 |  |
| DISCHARGE TIME              | 43 sec.                                                                                           | 1000mm 1200mm                                                                                |  |
| VALVE TIGHTENING TORQUE     | Minimum 45 Nm, Maximum 68 Nm                                                                      |                                                                                              |  |
| CYLINDER PRESSURE TEST      | PT 27 bar                                                                                         | ON REQUEST:                                                                                  |  |
| CYLINDER VOLUME             | 7,5 L.                                                                                            | - maximum 64 pieces                                                                          |  |
| SAFETY VALVE                | Set 20 and 26 bar                                                                                 | on pallet 100x120 cm                                                                         |  |
| CYLINDER MATERIAL           | Alloy steel                                                                                       | on pallet 80x120 cm                                                                          |  |
| EXTERNAL/INTERNAL TREATMENT | Sandblast and epoxypolyestere<br>powder painting, Red Ral 3000 colour/<br>Internal plastic lining | Note: the packaging quantities and measurements are indicative and can be subject at changes |  |