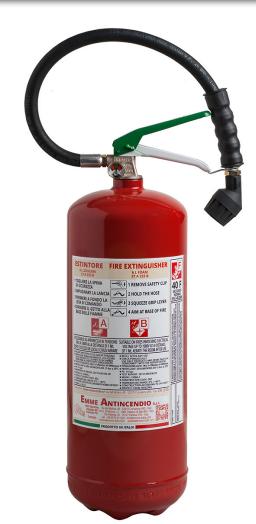

## **6 L. Foam FIRE EXTINGUISHER**

- Alloy steel, deep drawing, epoxypolyestere powder painting,
- PROPELLANT
- VALVE CPF M. 30x1.5, brass body, with anti-corrosion treatment.
- **USE** A B F fire rating (solid materials, flammable liquids, cooking oils).
- BRACKET Wall-mounted for valve, in standard equipment.

Note: image is for illustrative purpose only, the product purchased can has some differences

6 L. foam fire extinguisher, temperature range from 0°C to +60°C, manufactured in accordance to EN 3-7:2008, certified according to the directive for pressure equipment PED 2014/68/EU.

Quality Product certification guaranteed by Bureau Veritas Italia.

Suitable for use on fire involving electrical voltages up to 35.000 V, at a distance of 1 mt.

APPROVED/CERTIFIED FIRE EXTINGUISHER: