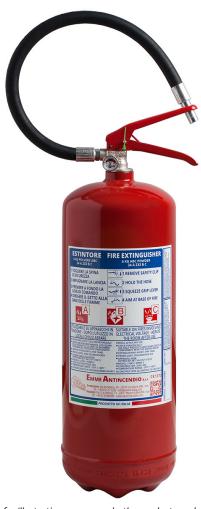

## 6 Kg Powder FIRE EXTINGUISHER

- CYLINDER
   Alloy steel, deep drawing,
   epoxypolyestere powder painting,
   Red Ral 3000.
- EXTINGUISHING AGENT ABC Powder MAP 20 %.
- PROPELLANT
   Dehumidified air or N<sub>2</sub>
- VALVE
   CPF, M. 30x1.5, brass body, levers
   with red painting Ral 3000.
- USE
   A B C fire rating
   (solid materials, flammable liquids, flammable gas).
- BRACKET
   Wall-mounted for valve,
   in standard equipment.

Note: image is for illustrative purpose only, the product purchased can has some differences

6 Kg powder fire extinguisher, temperature range from -30°C to +60°C, manufactured in accordance to **EN 3-7:2008**, certified according to the directive for pressure equipment PED 2014/68/EU.