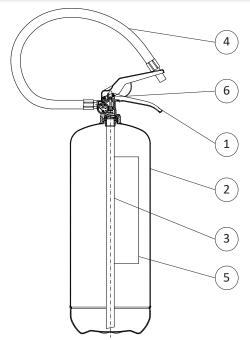

### **SPARE PARTS**

| NUMBER | DESCRIPTION                              | CODE    |
|--------|------------------------------------------|---------|
| 1      | Valve M. 30x1.5                          | 0212C   |
| 2      | Cylinder                                 | 0104    |
| 3      | PVC dip tube                             | 0154    |
| 4      | Hose                                     | 0292    |
| 5      | Label                                    | 0054-1  |
| 6      | Safety pin                               | 0282C   |
|        | Safety valve                             | 0261C   |
|        | Safety pin seal                          | 0285    |
|        | ABC powder - MAP 20 %<br>(6 Kg recharge) | 18462-1 |