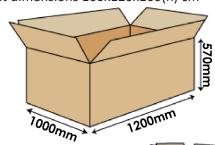

#### **PACKAGING**

STANDARD: maximum 100 pieces for pallet (44 pieces for box, max 2 boxes for pallet) (12 pieces in single packaging)

Pallet dimensions 100x120x160(h) cm