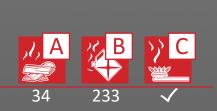

### PACKAGING

| FIRE RATING                 | 34 A 233 B C                                                       | STANDARD : maximum 100 pieces for pallet                                                           |  |
|-----------------------------|--------------------------------------------------------------------|----------------------------------------------------------------------------------------------------|--|
| EXTINGUISHING AGENT         | EPW 18462 (ABC Favorit Tertia)<br>ABC powder - MAP 20 %            | (44 pieces for box, max 2 boxes for pallet)<br>(12 pieces in single packaging)                     |  |
| PROPELLANT                  | Dehumidified air or $N_2$ ,15 Bar at 20°C                          | Pallet dimensions 100x120x160(h) cm                                                                |  |
| TEMPERATURE RANGE           | -30°C / +60°C                                                      |                                                                                                    |  |
| NOMINAL CHARGE              | 6 Kg                                                               | 570                                                                                                |  |
| FULL WEIGHT                 | ~ 9,5 Kg                                                           | Ē. I III III III III III III III III III                                                           |  |
| DIMENSIONS                  | Height 510 mm<br>Diameter 160 mm                                   | 7000m 1200mm                                                                                       |  |
| DISCHARGE TIME              | 28,5 sec.                                                          | 1000mm 1200mm                                                                                      |  |
| VALVE TIGHTENING TORQUE     | Minimum 35 Nm, Maximum 55 Nm                                       | SINGLE PACKAGING                                                                                   |  |
| CYLINDER PRESSURE TEST      | PT 27 bar                                                          | ON REQUEST:<br>- maximum 64 pieces                                                                 |  |
| CYLINDER VOLUME             | 7,3 L.                                                             | on pallet 100x120 cm                                                                               |  |
| SAFETY VALVE                | Set between 22 and 27 bar                                          |                                                                                                    |  |
| CYLINDER MATERIAL           | Alloy steel                                                        | on pallet 80x120 cm                                                                                |  |
| EXTERNAL/INTERNAL TREATMENT | Sandblast and epoxypolyestere powder painting, Red Ral 3000 colour | Note: the packaging quantities and<br>measurements are indicative<br>and can be subject at changes |  |