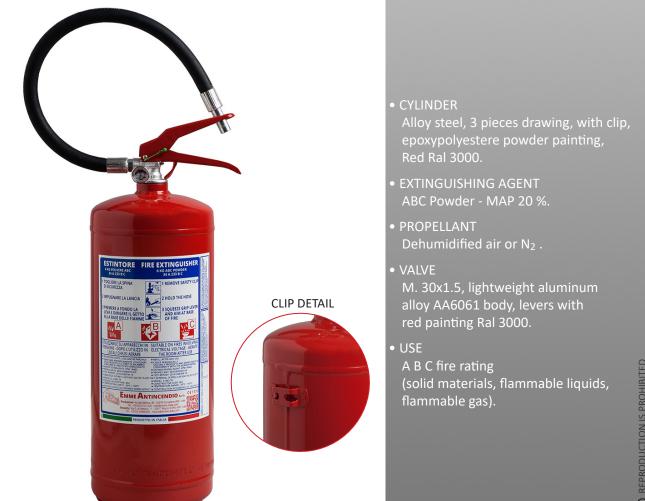

### **6 Kg Powder FIRE EXTINGUISHER**

Note: image is for illustrative purpose only, the product purchased can has some differences

6 Kg powder fire extinguisher, temperature range from -30°C to +60°C, manufactured in accordance to EN 3-7:2008, certified according to the directive for pressure equipment PED 2014/68/EU. Quality Product certification guaranteed by Bureau Veritas Italia.

## 6 Kg Powder FIRE EXTINGUISHER

#### **TECHNICAL SPECIFICATIONS**