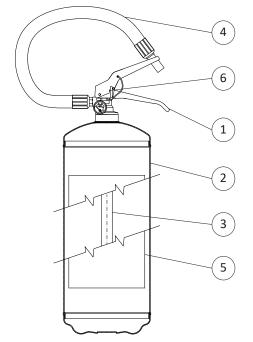

**SPARE PARTS** 

NUMBER

1

0

| 3 | PVC dip tube    |
|---|-----------------|
| 4 | Hose            |
| 5 | Label           |
| 6 | Safety pin      |
|   | Cofoty pip cool |

| 6       | Safety pin                                                         | 0282-1  |
|---------|--------------------------------------------------------------------|---------|
|         | Safety pin seal                                                    | 0285    |
|         | ABC powder - MAP 20 %<br>(6 Kg recharge)                           | 18462-1 |
| PTIONAL | Wall-mounted bracket for fire extinguisher with clip, red painting | 3036    |

DESCRIPTION

Valve M. 30x1.5

Cylinder

CODE

0212-9

1848K-1

1859 0292

1880-5