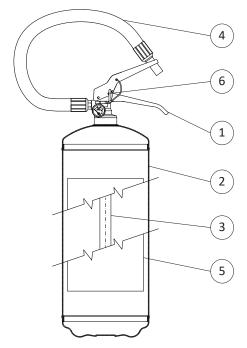

## **SPARE PARTS**

| NUMBER   | DESCRIPTION                                                        | CODE    |
|----------|--------------------------------------------------------------------|---------|
| 1        | Valve M. 30x1.5                                                    | 0212-9  |
| 2        | Cylinder                                                           | 1848K-1 |
| 3        | PVC dip tube                                                       | 1859    |
| 4        | Hose                                                               | 0292    |
| 5        | Label                                                              | 0082-8  |
| 6        | Safety pin                                                         | 0282-1  |
|          | Safety pin seal                                                    | 0285    |
|          | ABC powder - MAP 20 %<br>(6 Kg recharge)                           | 18462-1 |
| OPTIONAL | Wall-mounted bracket for fire extinguisher with clip, red painting | 3036    |