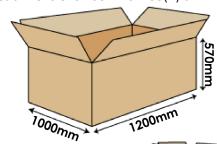

### **PACKAGING**

STANDARD: maximum 100 pieces for pallet (44 pieces for box, max 2 boxes for pallet) (12 pieces in single packaging)

Pallet dimensions 100x120x160(h) cm

# SINGLE PACKAGING ON REQUEST:

- maximum 64 pieces on pallet 100x120 cm
- maximum 48 pieces on pallet 80x120 cm

Note: the packaging quantities and measurements are indicative and can be subject at changes