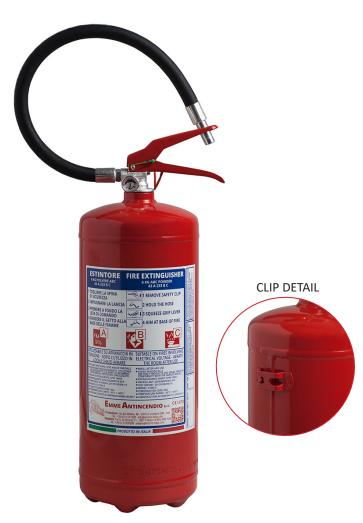

## 6 Kg Powder FIRE EXTINGUISHER

- **CYLINDER** Alloy steel, 3 pieces drawing, with clip, epoxypolyestere powder painting, Red Ral 3000.
- EXTINGUISHING AGENT ABC Powder - MAP 20 %.
- PROPELLANT
- VALVE M. 30x1.5, lightweight aluminum alloy AA6061 body, levers with red painting Ral 3000.
- A B C fire rating (solid materials, flammable liquids, flammable gas).

Note: image is for illustrative purpose only, the product purchased can has some differences

6 Kg powder fire extinguisher, temperature range from -30°C to +60°C, manufactured in accordance to EN 3-7:2008, certified according to the directive for pressure equipment PED 2014/68/EU.

## **TECHNICAL SPECIFICATIONS**

| FIRE RATING                 | 43 A 233 B C                                                       |  |
|-----------------------------|--------------------------------------------------------------------|--|
| EXTINGUISHING AGENT         | EPW 18462 (ABC Favorit Tertia)<br>ABC powder - MAP 20 %            |  |
| PROPELLANT                  | Dehumidified air or $\mathrm{N}_2$ ,15 Bar at 20°C                 |  |
| TEMPERATURE RANGE           | -30°C / +60°C                                                      |  |
| NOMINAL CHARGE              | 6 Kg                                                               |  |
| FULL WEIGHT                 | ~ 9,5 Kg                                                           |  |
| DIMENSIONS                  | Height 510 mm<br>Diameter 160 mm                                   |  |
| DISCHARGE TIME              | 18,5 sec.                                                          |  |
| VALVE TIGHTENING TORQUE     | Minimum 35 Nm, Maximum 55 Nm                                       |  |
| CYLINDER PRESSURE TEST      | PT 27 bar                                                          |  |
| CYLINDER VOLUME             | 7,3 L.                                                             |  |
| SAFETY VALVE                | Set between 22 and 27 bar                                          |  |
| CYLINDER MATERIAL           | Alloy steel                                                        |  |
| EXTERNAL/INTERNAL TREATMENT | Sandblast and epoxypolyestere powder painting, Red Ral 3000 colour |  |