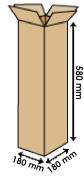

### **PACKAGING**

STANDARD: maximum 100 pieces for pallet (44 pieces for box, max 2 boxes for pallet) (12 pieces in single packaging)

Pallet dimensions 100x120x160(h) cm

# SINGLE PACKAGING ON REQUEST:

- maximum 64 pieces on pallet 100x120 cm
- maximum 48 pieces on pallet 80x120 cm

Note: the packaging quantities and measurements are indicative and can be subject at changes