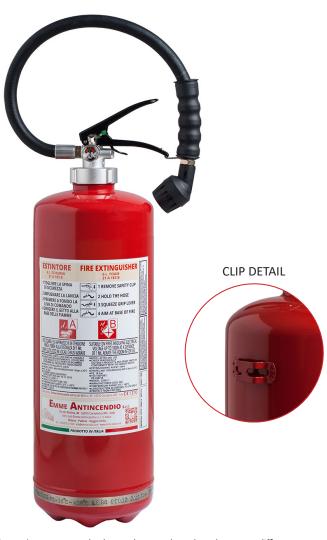

### 6 L. Water + Additive FIRE EXTINGUISHER

- CYLINDER
   Stainless steel AISI 304, 3 pieces
   drawing, with clip, epoxypolyestere
   powder painting, Red Ral 3000.
- EXTINGUISHING AGENT Water foam.
- PROPELLANT
   Dehumidified air or N<sub>2</sub>.
- VALVE
   M. 58x2, lightweight aluminum alloy
   AA6061 body, with external check
   valve, levers with black painting.
- USE
   A B fire rating
   (solid materials, flammable liquids).

Note: image is for illustrative purpose only, the product purchased can has some differences

6 L. water + additive fire extinguisher, temperature range from +5°C to +60°C, manufactured in accordance to **UNI EN 3-7**, certified according to the directive for pressure equipment PED 2014/68/EU. Quality Product certification guaranteed by Bureau Veritas Italia.

#### **TECHNICAL SPECIFICATIONS**

| FIRE RATING                 | 21 A 183 B                                                         |  |
|-----------------------------|--------------------------------------------------------------------|--|
| EXTINGUISHING AGENT         | 99 % Water + 1 % EW-B (orchidee)                                   |  |
| PROPELLANT                  | Dehumidified air or N <sub>2</sub> ,15 Bar at 20°C                 |  |
| TEMPERATURE RANGE           | +5°C / +60°C                                                       |  |
| NOMINAL CHARGE              | 6 L.                                                               |  |
| FULL WEIGHT                 | ~ 8,6 Kg                                                           |  |
| DIMENSIONS                  | Height(base-valve) 550 mm<br>Diameter 160 mm                       |  |
| DISCHARGE TIME              | 21 sec.                                                            |  |
| VALVE TIGHTENING TORQUE     | Minimum 40 Nm, Maximum 60 Nm                                       |  |
| CYLINDER PRESSURE TEST      | PT 27 bar                                                          |  |
| CYLINDER VOLUME             | 7,8 L.                                                             |  |
| SAFETY VALVE                | Set 22 and 27 bar                                                  |  |
| CYLINDER MATERIAL           | Stainless steel AISI 304                                           |  |
| EXTERNAL/INTERNAL TREATMENT | Sandblast and epoxypolyestere powder painting, Red Ral 3000 colour |  |