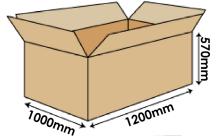

#### **PACKAGING**

STANDARD: maximum 100 pieces for pallet (44 pieces for box, max 2 boxes for pallet) (12 pieces in single packaging)
Pallet dimensions 100x120x160(h) cm

SINGLE PACKAGING ON REQUEST:

- maximum 64 pieces on pallet 100x120 cm
- maximum 48 pieces on pallet 80x120 cm