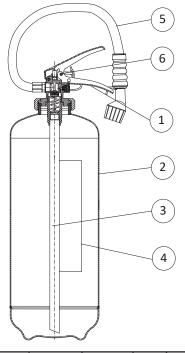

#### **SPARE PARTS**

| NUMBER   | DESCRIPTION                                               | CODE    |
|----------|-----------------------------------------------------------|---------|
| 1        | Valve M. 58x2                                             | 0212-5  |
| 2        | Cylinder                                                  | 1529-2  |
| 3        | PVC dip tube                                              | 0154    |
| 4        | Label                                                     | 0086-14 |
| 5        | Hose with dispensing nozzle                               | 2209    |
| 6        | Safety pin                                                | 0282-2  |
|          | Safety valve                                              | 0261-40 |
|          | Safety pin seal                                           | 0285    |
|          | Water + additive EW-B<br>(6 L. Recharge, ready to use)    | 2054-9  |
| OPTIONAL | Wall-mounted bracket for cylinder with clip, red painting | 3036    |