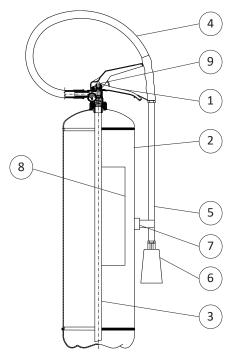

#### SPARE PARTS

| NUMBER | DESCRIPTION      | CODE    |
|--------|------------------|---------|
| 1      | Valve M. 30x1.5  | 0212C   |
| 2      | Cylinder         | 0105-1  |
| 3      | PVC dip tube     | 0155-1  |
| 4      | Hose             | SL0293  |
| 5      | Extension hose   | 1778-2  |
| 6      | Horn             | 2259-41 |
| 7      | Magnet stop hose | 0301-1  |
| 8      | Label            | 9304    |
| 9      | Safety pin       | 0282C   |
|        | Safety valve     | 0261C   |
|        | Safety pin seal  | 0285    |