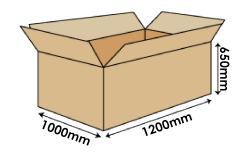

#### **PACKAGING**

STANDARD: maximum 40 pieces for pallet (40 pieces for box, max 1 box for pallet)
Pallet dimensions 100x120x80(h) cm

## SINGLE PACKAGING ON REQUEST:

- maximum 40 pieces on pallet 100x120

Note: the packaging quantities and measurements are indicative and can be subject at changes