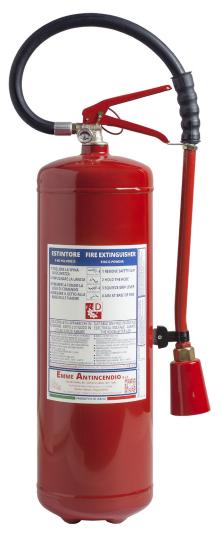

### 9 Kg D Powder FIRE EXTINGUISHER

- CYLINDER Alloy steel, 3 pieces drawing, epoxypolyestere powder painting, Red Ral 3000.
- EXTINGUISHING AGENT D powder.
- PROPELLANT Dehumidified air or  $N_2$ .
- VAIVE CPF M. 30x1.5, brass body, levers with red painting Ral 3000.
- USE D fire rating (recommended in environments with risks arising from the presence of flammable metal).

Note: image is for illustrative purpose only, the product purchased can has some differences

9 Kg powder fire extinguisher, temperature range from -30°C to +60°C, manufactured in accordance to UNI EN 3-7, certified according to the directive for pressure equipment PED 2014/68/EU. Quality Product certification guaranteed by Bureau Veritas Italia. Suitable for use on fire involving electrical voltages up to 1'000 V, at a distance of 1 mt.

### 9 Kg D Powder FIRE EXTINGUISHER

#### **TECHNICAL SPECIFICATIONS**

| FIRE RATING                 | D                                                                  |  |
|-----------------------------|--------------------------------------------------------------------|--|
| EXTINGUISHING AGENT         | EPD 0356 (PRO-M) - D powder                                        |  |
| PROPELLANT                  | Dehumidified air or N <sub>2</sub> ,15 Bar at 20°C                 |  |
| TEMPERATURE RANGE           | -30°C / +60°C                                                      |  |
| NOMINAL CHARGE              | 9 Kg                                                               |  |
| FULL WEIGHT                 | ~ 14,5 Kg                                                          |  |
| DIMENSIONS                  | Height(base-valve) 630 mm<br>Diameter 170 mm                       |  |
| DISCHARGE TIME              | 23 sec.                                                            |  |
| VALVE TIGHTENING TORQUE     | Minimum 45 Nm, Maximum 68 Nm                                       |  |
| CYLINDER PRESSURE TEST      | PT 27 bar                                                          |  |
| CYLINDER VOLUME             | 10,7 L.                                                            |  |
| SAFETY VALVE                | Set between 20 and 24 bar                                          |  |
| CYLINDER MATERIAL           | Alloy steel                                                        |  |
| EXTERNAL/INTERNAL TREATMENT | Sandblast and epoxypolyestere powder painting, Red Ral 3000 colour |  |