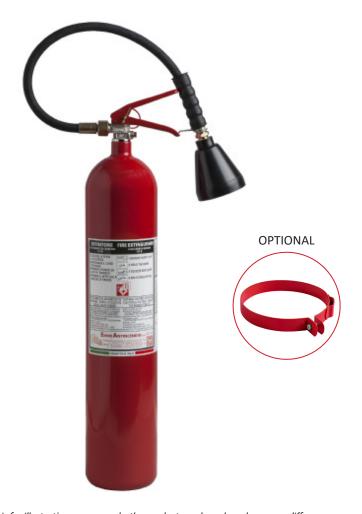

## 5 Kg CO<sub>2</sub> FIRE EXTINGUISHER

- CYLINDER
   Alloy steel, epoxypolyestere powde painting, Red Ral 3000.
- EXTINGUISHING AGENT Carbon Dioxide 99,99%
- VALVE CPF M. 25x2, brass body, levers with red painting Ral 3000.
- USE
   B fire rating (flammable liquids)

Note: image is for illustrative purpose only, the product purchased can has some differences

5 Kg CO<sub>2</sub> fire extinguisher, temperature range from -30°C to +60°C, manufactured in accordance to **UNI EN 3-7 (D.M. 7.1.2005)**, approved Marine Equipment Directive **MED 2014/90/EU**, certified according to the directive for pressure equipment PED 2014/68/EU.

## 5 Kg CO<sub>2</sub> FIRE EXTINGUISHER

### **TECHNICAL SPECIFICATIONS**

| FIRE RATING                 | 113 B                                                               |  |
|-----------------------------|---------------------------------------------------------------------|--|
| EXTINGUISHING AGENT         | Carbon Dioxide 99,99%                                               |  |
| TEMPERATURE RANGE           | -30°C / +60°C                                                       |  |
| NOMINAL CHARGE              | 5 Kg                                                                |  |
| FULL WEIGHT                 | ~ 13,8 Kg                                                           |  |
| DIMENSIONS                  | Height(base-valve) 750 mm<br>Diameter 136 mm                        |  |
| DISCHARGE TIME              | 15 sec.                                                             |  |
| VALVE TIGHTENING TORQUE     | Minimum 95 Nm, Maximum 130 Nm                                       |  |
| CYLINDER PRESSURE TEST      | PT 250 bar                                                          |  |
| CYLINDER VOLUME             | 7,5 L.                                                              |  |
| SAFETY VALVE                | Set at 195 + 15/- 23 bar                                            |  |
| CYLINDER MATERIAL           | Alloy steel                                                         |  |
| EXTERNAL/INTERNAL TREATMENT | Sandblast and epoxypolyestere poweder painting, Red Ral 3000 colour |  |