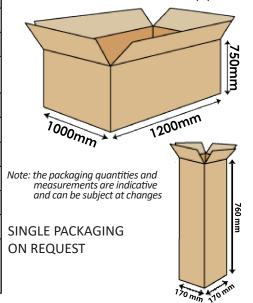

### **PACKAGING**

STANDARD: maximum 65 pieces for pallet (65 pieces for box, max 1 box for pallet) Pallet dimensions 100x120x100(h) cm