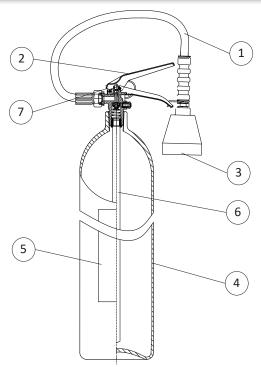

### **SPARE PARTS**

| NUMBER   | DESCRIPTION                                        | CODE    |
|----------|----------------------------------------------------|---------|
| 1        | Hose SAE 100 R1 T ½"                               | 0294    |
| 2        | Valve M. 25x2                                      | 0213C-1 |
| 3        | Horn                                               | 0332-42 |
| 4        | Cylinder                                           | 0110-1  |
| 5        | Label                                              | 0064-7  |
| 6        | Aluminum dip tube                                  | 0160-1  |
| 7        | Safety pin                                         | 0284    |
|          | Safety pin seal                                    | 0285    |
|          | Safety valve                                       | 0262C   |
| OPTIONAL | Iron marine bracket red painting                   | 0319    |
| OPTIONAL | Iron ring wall-mounted, red painting, Europe model | 1907-2  |