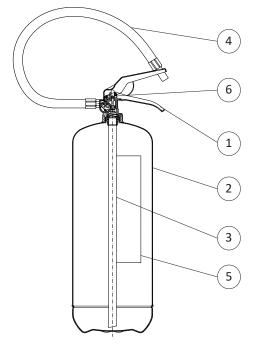

#### SPARE PARTS

| NUMBER   | DESCRIPTION                      | CODE   |
|----------|----------------------------------|--------|
| 1        | Valve M. 30x1.5                  | 0212   |
| 2        | Cylinder                         | 0104   |
| 3        | PVC dip tube                     | 0154   |
| 4        | Hose                             | 0292   |
| 5        | Label                            | 0082-2 |
| 6        | Safety pin                       | 0282-1 |
|          | Safety valve                     | 0261   |
|          | Safety pin seal                  | 0285   |
| OPTIONAL | Iron marine bracket red painting | 0316   |
| OPTIONAL | Stainless steel marine bracket   | 1464   |