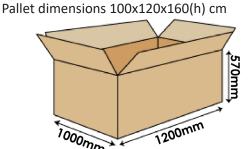

### **PACKAGING**

STANDARD: maximum 100 pieces for pallet (44 pieces for box, max 2 boxes for pallet) (12 pieces in single packaging)

## SINGLE PACKAGING ON REQUEST:

- maximum 64 pieces on pallet 100x120 cm
- maximum 48 pieces on pallet 80x120 cm

Note: the packaging quantities and measurements are indicative and can be subject at changes