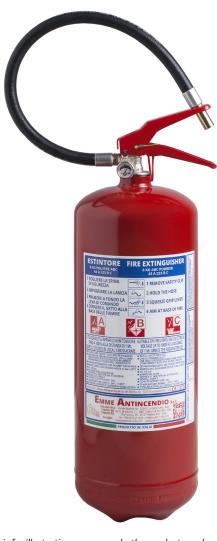

## 6 Kg Powder FIRE EXTINGUISHER

- CYLINDER
   Alloy steel, deep drawing,
   epoxypolyestere powder painting,
   Red Ral 3000.
- EXTINGUISHING AGENT ABC Powder MAP 20 %.
- PROPELLANT
   Dehumidified air or N<sub>2</sub>.
- VALVE
   M. 30x1.5, brass body, levers with red painting Ral 3000.
- USE
   A B C fire rating
   (solid materials, flammable liquids, flammable gas).

Note: image is for illustrative purpose only, the product purchased can has some differences

6 Kg powder fire extinguisher, temperature range from -30°C to +60°C, manufactured in accordance to **UNI EN 3-7 (D.M. 7.1.2005),** approved Marine Equipment Directive **MED 2014/90/EU**, certified according to the directive for pressure equipment PED 2014/68/EU.

## 6 Kg Powder FIRE EXTINGUISHER

### **TECHNICAL SPECIFICATIONS**

| FIRE RATING                 | 43 A 233 B C                                                       |  |
|-----------------------------|--------------------------------------------------------------------|--|
| EXTINGUISHING AGENT         | EPW 18462 (ABC Favorit Tertia)<br>ABC powder - MAP 20 %            |  |
| PROPELLANT                  | Dehumidified air or N <sub>2</sub> ,15 Bar at 20°C                 |  |
| TEMPERATURE RANGE           | -30°C / +60°C                                                      |  |
| NOMINAL CHARGE              | 6 Kg                                                               |  |
| FULL WEIGHT                 | ~ 9,4 Kg                                                           |  |
| DIMENSIONS                  | Height(base-valve) 540 mm<br>Diameter 160 mm                       |  |
| DISCHARGE TIME              | 18,5 sec.                                                          |  |
| VALVE TIGHTENING TORQUE     | Minimum 45 Nm, Maximum 68 Nm                                       |  |
| CYLINDER PRESSURE TEST      | PT 27 bar                                                          |  |
| CYLINDER VOLUME             | 7,8 L.                                                             |  |
| SAFETY VALVE                | Set between 20 and 26 bar                                          |  |
| CYLINDER MATERIAL           | Alloy steel                                                        |  |
| EXTERNAL/INTERNAL TREATMENT | Sandblast and epoxypolyestere powder painting, Red Ral 3000 colour |  |