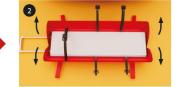

## **INSTRUCTIONS FOR USE**

Place the bag with blanket in the front or behind the car.

Open the bag fully and loose the straps around the blanket.

Unfold the blanket in the width, the green loops must be at the top.