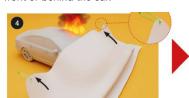

Take the green loops for the first part of covering the car lenghtwise.

Pull the green loops, the first half of the car is covered.

Take the red or yellow loops (depending on which one is above) for teh second step.

Pull the second part of the blanket over the car with a wave.

Straigthen the blanket to make sure the blanket touches the ground around.

Moisten the blanket to make it nearly gas and smoke tight.

| File name          | Type of document | Model   | Date       | Rele. | Check | Rev. | Pag. |
|--------------------|------------------|---------|------------|-------|-------|------|------|
| ds_2931-30_trolley | Data sheet       | 2931-30 | 12/09/2024 | M.R   |       | 1    | 1/1  |