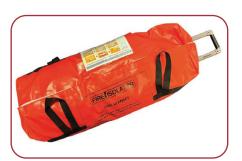

## TROLLEY FOR FIRE BLANKET

This trolley is a compact and efficient solution specifically designed to transport the largest fire blankets. Weighing around 40 kg when loaded, is easily maneuverable by a single person, thanks to its durable wheels and internal straps that secure the blanket. The trolley also comes with a Velcro strip, allowing an

easy opening and fast access to the fire blanket.

Code: 2931-30

Supplied with instruction manual.