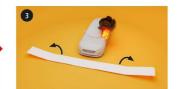

## **INSTRUCTIONS FOR USE**

Place the bag with blanket in the front or behind the car.

Open the bag fully and loose the straps around the blanket.

Unfold the blanket in the width, the green loops must be at the top.

Take the green loops for the first part of covering the car lenghtwise.

Pull the green loops, the first half of the car is covered.

Take the red or yellow loops (depending on which one is above) for teh second step.