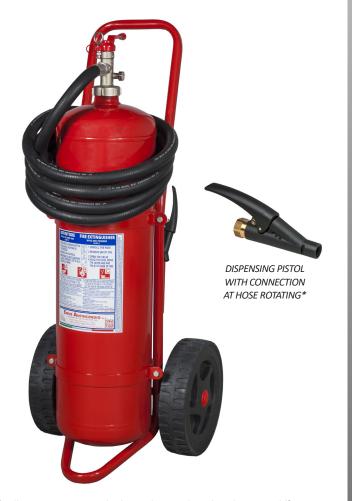

## 20307-3: Wheeled Fire Extinguisher, 30 Kg ABC Powder

Note: image is for illustrative purpose only, the product purchased can has some difference

- CYLINDER
   In high-strength alloy steel, external powder painting Red Ral 3000.
- EXTINGUISHING AGENT ABC Powder MAP 20 %.
- PROPELLANT
   Dehumidified air or nitrogen (N<sub>2</sub>).
- VALVE
   2"-F , brass body, lever with red painting Ral 3000.
- USE
   A B C fire rating
   (solid materials, flammable liquids, flammable gas).
- BRACKET
   Chassis on wheels,
   red painting Ral 3000.
- DISPENSING PISTOL
   Body in plastic material.
   \*The rotating connection allow an easy unroll of hose.

# 20307-3: Wheeled Fire Extinguisher, 30 Kg ABC Powder