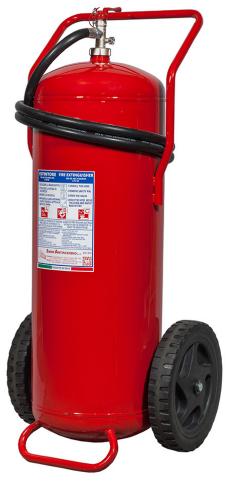

## 18118 - Piemonte 18221: Wheeled Fire Extinguisher, 100 Kg ABC Powder

- CYLINDER
   In high-strength alloy steel, externation in the steel in the ste
- EXTINGUISHING AGENT ABC powder - Map 40%.
- PROPELLANT
   Dehumidified air or Nitrogen (N<sub>2</sub>).
- VALVE
   2"-F, brass body, lever with rec
   painting Ral 3000.
- USE
   A B C fire rating
   (solid materials, flammable liquids, flammable gas.
- BRACKET
   Chassis on wheels, welded at the cylinder, red painting Ral 3000.

Note: image is for illustrative purpose only, the product purchased can has some difference

100 Kg powder wheeled fire extinguisher, temperature range from -30°C to +60°C, manufactured in accordance to **UNI EN 1866-1 (D.M. 6.3.92)**, certified according to the directive for pressure equipment PED 2014/68/EU. Quality Product certification guaranteed by Bureau Veritas Italia.