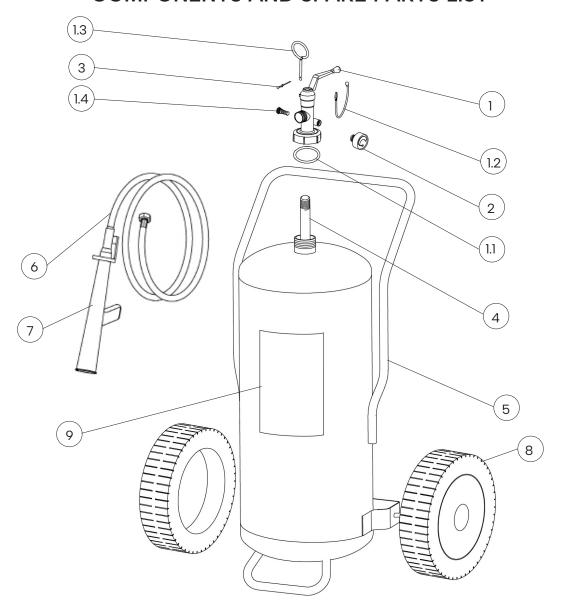

### **COMPONENTS AND SPARE PARTS LIST**

| NUM. | DESCRIPTION     | CODE   |
|------|-----------------|--------|
| 1    | Valve 2''-F     | 0214R  |
| 1.1  | O-ring valve    | 0203   |
| 1.2  | Tamper seal     | 0286   |
| 1.3  | Safety pin      | 0283R  |
| 1.4  | Safety device   | 0263R  |
| 2    | Pressure gauge  | 0271-1 |
| 3    | Safety pin seal | 0285   |
| 4    | PVC dip tube    | 0165   |
| 5    | Cylinder        | 18311  |

| NUM. | DESCRIPTION                                                  | CODE    |  |
|------|--------------------------------------------------------------|---------|--|
| 6    | Hose                                                         | 18422   |  |
| 7    | Dispensing lance (complete of ball valve with control lever) | 2181-1  |  |
|      | Wheel (diam. 400mm)                                          | 0125    |  |
| 8    | Thick washer                                                 | 2148-10 |  |
|      | Cotter pin stop wheel                                        | 9443    |  |
| 0    | Label 18118                                                  | 18361   |  |
| 9    | Label 16118                                                  | 18361M  |  |

The spare part at number 1 includes already all others components from 1.1 to 1.4

| File name               | Type of document | Fire Extinguisher Model | Date       | Rele. | Check | Rev. | Pag. |
|-------------------------|------------------|-------------------------|------------|-------|-------|------|------|
| 18118_ technical manual | technical manual | 18118                   | 22/10/2024 | M.R   |       | 2    | 3/3  |