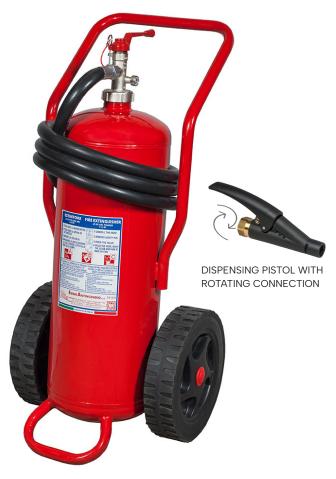

## 18256-1: Wheeled Fire Extinguisher, 25 Kg ABC Powder

- CYLINDER
   In high-strength alloy steel, externa
- EXTINGUISHING AGENT ABC powder MAP 20%
- PROPELLANT Dehumidified air or Nitrogen ( $N_2$ ).
- VALVE 2"-F, brass body, lever with rec painting Ral 3000.
- USE
   A B C fire rating
   (solid materials, flammable liquids, flammable gas.
- BRACKET
   Chassis on wheels, welded at the cylinder, red painting Ral 3000.
- DISPENSING PISTOL
   Body in plastic material.
   The rotating connection allow an easy unroll of hose.

Note: image is for illustrative purpose only, the product purchased can has some difference

25 Kg powder wheeled fire extinguisher, temperature range from -30°C to +60°C, manufactured in accordance to UNI EN 1866-1 (D.M. 6.3.92), Marine Equipment Directive MED 2014/90/EU approved, certified according to the directive for pressure equipment PED 2014/68/EU.