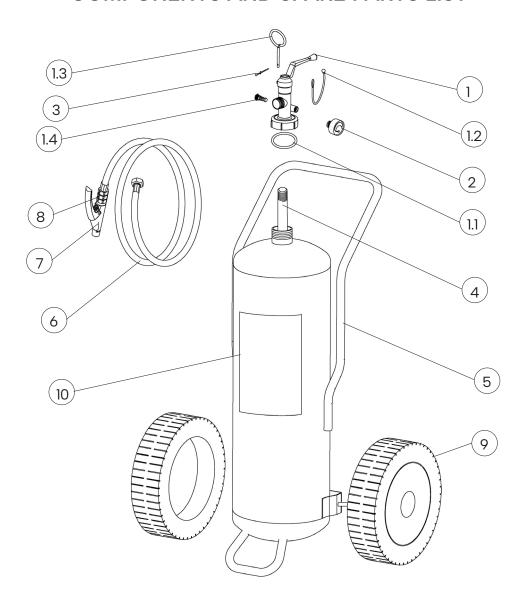

### **COMPONENTS AND SPARE PARTS LIST**

| NUM. | DESCRIPTION     | CODE   |  |
|------|-----------------|--------|--|
| 1    | Valve 2''-F     | 0214R  |  |
| 1.1  | O-ring valve    | 0203   |  |
| 1.2  | Temper seal     | 0286   |  |
| 1.3  | Safety pin      | 0283R  |  |
| 1.4  | Safety device   | 0263R  |  |
| 2    | Pressure gauge  | 0271-1 |  |
| 3    | Safety pin seal | 0285   |  |
| 4    | PVC dip tube    | 18401  |  |
| 5    | Cylinder        | 18301  |  |

| NUM. | DESCRIPTION                         | CODE   |
|------|-------------------------------------|--------|
| 6    | Hose                                | 18421  |
| 7    | Dispensing pistol                   | 2181-4 |
| 8    | Adapter fitting for hose-pistol     | 2293   |
| 9    | Wheel + wheel stop<br>(diam. 300mm) |        |
| 10   | Label                               | 1856-1 |

The spare part at number 1 includes already all others components from 1.1 to 1.4

| File name                 | Type of document | Fire Extinguisher Model | Date       | Rele. | Check | Rev. | Pag. |
|---------------------------|------------------|-------------------------|------------|-------|-------|------|------|
| 18256-1_ technical manual | technical manual | 18256-1                 | 23/10/2024 | M.R   |       | 2    | 3/3  |