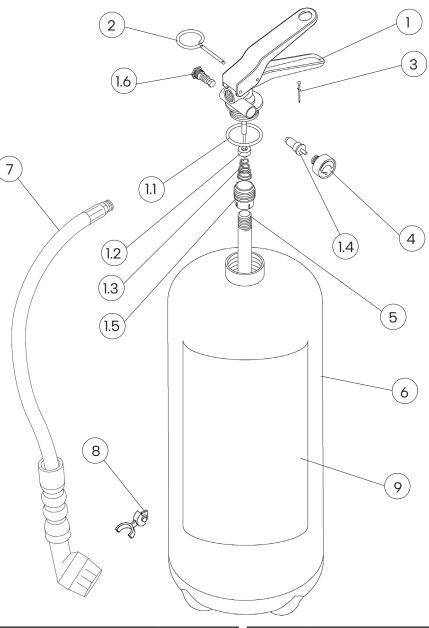

### COMPONENTS AND SPARE PARTS LIST

|                               | 0                                                                                                                                                                                   |                                                                                                                                                                                                  |                                                                                                                                                                                            |
|-------------------------------|-------------------------------------------------------------------------------------------------------------------------------------------------------------------------------------|--------------------------------------------------------------------------------------------------------------------------------------------------------------------------------------------------|--------------------------------------------------------------------------------------------------------------------------------------------------------------------------------------------|
| DESCRIPTION                   | CODE                                                                                                                                                                                | NUM.                                                                                                                                                                                             |                                                                                                                                                                                            |
| Valve M. 30x1.5               | 0212FV                                                                                                                                                                              | 5                                                                                                                                                                                                |                                                                                                                                                                                            |
| O-ring valve                  | 0201R                                                                                                                                                                               | 6                                                                                                                                                                                                |                                                                                                                                                                                            |
| Valve stem                    | 0242R                                                                                                                                                                               | 7                                                                                                                                                                                                | Hose v                                                                                                                                                                                     |
| Internal spring of the valve  | 0251R                                                                                                                                                                               | 8                                                                                                                                                                                                | N                                                                                                                                                                                          |
| Test valve for pressure gauge | 1163                                                                                                                                                                                | 9                                                                                                                                                                                                |                                                                                                                                                                                            |
| Dip tube holder               | 0253R                                                                                                                                                                               |                                                                                                                                                                                                  | Wall-m                                                                                                                                                                                     |
| Safety device                 | 0261R                                                                                                                                                                               |                                                                                                                                                                                                  | ext                                                                                                                                                                                        |
| Safety pin                    | 0282-1                                                                                                                                                                              |                                                                                                                                                                                                  | (6 L                                                                                                                                                                                       |
| Safety pin seal               | 0285                                                                                                                                                                                |                                                                                                                                                                                                  | (0 L                                                                                                                                                                                       |
| Pressure gauge                | 1576                                                                                                                                                                                | 1                                                                                                                                                                                                |                                                                                                                                                                                            |
|                               | Valve M. 30x1.5<br>O-ring valve<br>Valve stem<br>Internal spring of the valve<br>Test valve for pressure gauge<br>Dip tube holder<br>Safety device<br>Safety pin<br>Safety pin seal | Valve M. 30x1.50212FVO-ring valve0201RValve stem0242RInternal spring of the valve0251RTest valve for pressure gauge1163Dip tube holder0253RSafety device0261RSafety pin0282-1Safety pin seal0285 | Valve M. 30x1.50212FV5O-ring valve0201R6Valve stem0242R7Internal spring of the valve0251R8Test valve for pressure gauge11639Dip tube holder0253R0PTIONALSafety device0261R0Safety pin0285- |

| NUM.     | DESCRIPTION                                          | CODE    |
|----------|------------------------------------------------------|---------|
| 5        | PVC dip tube                                         | 0154    |
| 6        | Cylinder                                             | 0112-3  |
| 7        | Hose with dispensing nozzle                          | 0293-21 |
| 8        | Magnet stop hose                                     | 0301-1  |
| 9        | Label                                                | 0086-1  |
| OPTIONAL | Wall-mounted bracket for fire extinguisher with clip | 3036    |
|          | Foam refill<br>(6 L bottle, ready to use)            | 2054-9  |

The spare part at number 1 includes already all others components indicated from 1.1 to 1.6

| File name                | Type of document | Fire Extinguisher Model | Date       | Rele. | Check | Rev. | Pag. |
|--------------------------|------------------|-------------------------|------------|-------|-------|------|------|
| 22062-1_Technical manual | Technical manual | 22062-1                 | 30/09/2024 | M.R   |       | 2    | 3/3  |