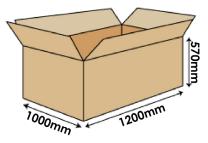

#### PACKAGING

(Note: quantities and measurements are indicative and can be subject at changes)

ON REQUEST: SINGLE PACKAGING

- maximum 64 pieces on pallet 100x120
- maximum 48 pieces on pallet 80x120

180 mm 80

STANDARD Maximum nr. 100 pieces for pallet (44 pieces for box, max 2 boxes for pallet) (12 pieces. single packaging) Pallet dimensions 100x120x160(h) cm

TRANSPORT DISPOSAL

Land transport : Exemption for the purposes of ADR disposal 594 Ship Transport : IMDG Code - UN 1044 class 2.2 Fire Extinguishers