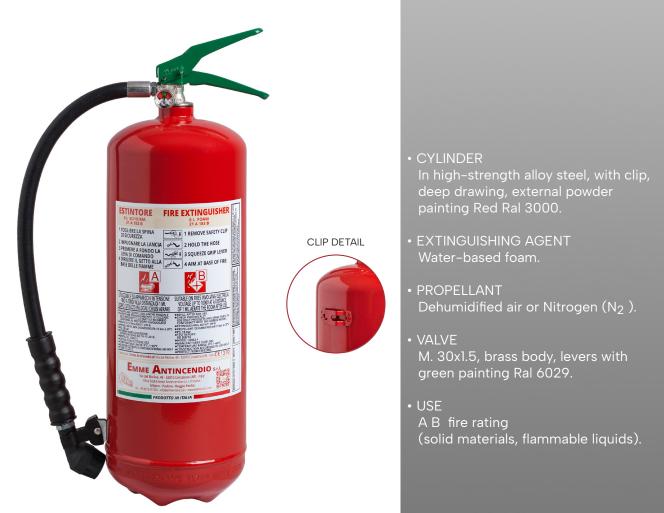

### 22062-1: Portable Fire Extinguisher, 6 L Foam

Note: image is for illustrative purpose only, the product purchased can has some difference

6 L foam fire extinguisher, temperature range from +5°C to +60°C, manufactured in accordance to **UNI EN 3-7**, certified according to the directive for pressure equipment PED 2014/68/EU. Manufactured according at productions checks as agreed with **EN 3-10**. Quality Product certification guaranteed by Bureau Veritas Italia.

Suitable for use on fire involving electrical voltages up to 1000 V, at a minimum distance of 1 meter.

| APPROVED/CERTIFIED FIRE EXTING | BUISHER:                                                 |                         |            |              |       |      |      |
|--------------------------------|----------------------------------------------------------|-------------------------|------------|--------------|-------|------|------|
| MPA<br>Dresden                 | EN 3-10<br>Inspection Certificate<br>N* 55840/21/NMI/nmj | FIRE<br>RATING :        |            | ,/, <b>A</b> |       | B    |      |
|                                | VERITAS                                                  |                         |            | 21           | 18    | 33   |      |
| File name                      | Type of document                                         | Fire Extinguisher Model | Date       | Rele.        | Check | Rev. | Pag. |
| 22062-1_Technical manual       | Technical manual                                         | 22062-1                 | 30/09/2024 | M.R          |       | 2    | 2/3  |

#### **TECHNICAL SPECIFICATIONS**

| FIRE RATING            | 21 A 183 B                                                                               |
|------------------------|------------------------------------------------------------------------------------------|
| EXTINGUISHING AGENT    | 1 % EW-B (SC-6 orchidee) + 99 % Water<br>(*Hyper-filtered water with an osmosis process) |
| PROPELLANT             | Dehumidified air or Nitrogen (N $_2$ ), 15 Bar at 20°C                                   |
| TEMPERATURE RANGE      | +5°C / +60°C                                                                             |
| NOMINAL CHARGE         | 6 Liters                                                                                 |
| FULL WEIGHT            | ~ 9,6 Kg                                                                                 |
| DIMENSIONS             | Height (base - valve) 540 +/- 5 mm<br>Diameter (cylinder) 160 +/- 2 mm                   |
| DISCHARGE TIME         | ~ 21,0 seconds                                                                           |
| CYLINDER PRESSURE TEST | PT 27 bar                                                                                |
| CYLINDER VOLUME        | 7,5 Liters                                                                               |
| SAFETY DEVICE          | Set between 20 and 26 bar                                                                |
| CYLINDER MATERIAL      | Steel alloy                                                                              |
| TREATMENT              | Outside: Sandblast and powder painting Ral 3000<br>Inside: Plastic coating               |