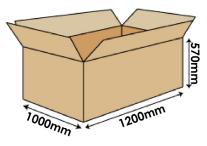

#### PACKAGING

(Note: quantities and measurements are indicative and can be subject at changes)

ON REQUEST: SINGLE PACKAGING

- maximum 64 pieces on pallet 100x120
- maximum 48 pieces on pallet 80x120
- STANDARD Maximum nr. 100 pieces for pallet (44 pieces for box, max 2 boxes for pallet) (12 pieces. single packaging) Pallet dimensions 100x120x160(h) cm