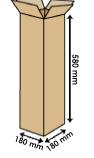

#### PACKAGING

(Note: quantities and measurements are indicative and can be subject at changes)

ON REQUEST: SINGLE PACKAGING

- maximum 64 pieces on pallet 100x120
- maximum 48 pieces on pallet 80x120
- STANDARD Maximum nr. 100 pieces for pallet (44 pieces for box, max 2 boxes for pallet) (12 pieces. single packaging) Pallet dimensions 100x120x160(h) cm