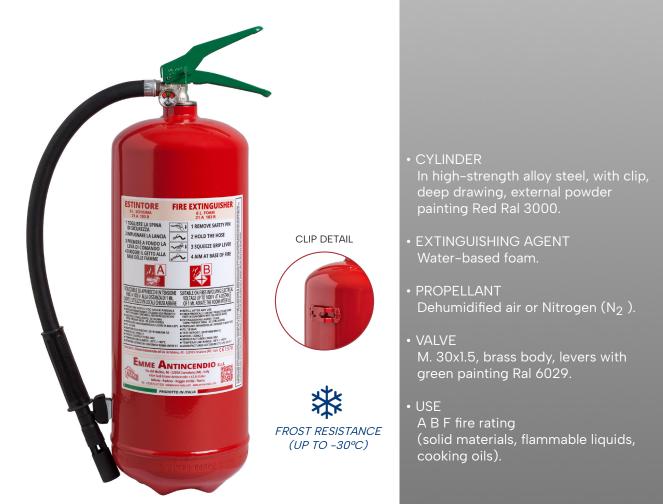

### 22062-4 : Portable Fire Extinguisher, 6 L Foam

Note: image is for illustrative purpose only, the product purchased can has some difference

6 L foam fire extinguisher, temperature range from -30°C to +60°C, manufactured in accordance to **UNI EN 3-7 (D.M. 7.1.2005)**, certified according to the directive for pressure equipment PED 2014/68/EU. Manufactured according at productions checks as agreed with **EN 3-10**. Quality Product certification guaranteed by Bureau Veritas Italia.

Suitable for use on fire involving electrical voltages up to 1000 V, at a minimum distance of 1 meter.

| File name       Type of document       Fire Extinguisher Model       Date       Rele.       Check       Rev.       Pag.         22062-4_Technical manual       Technical manual       22062-4       30/09/2024       M.R       2       2/3 | APPROVED/CERTIFIED FIRE EXTING | SUISHER:<br>****<br>**** EN 3-10<br>Inspection Certificate<br>N* 55840/21/NIMI/nmi | FIRE<br>RATING :        |            | <b>, / , A</b> | 18    | <b>B</b> |      |
|--------------------------------------------------------------------------------------------------------------------------------------------------------------------------------------------------------------------------------------------|--------------------------------|------------------------------------------------------------------------------------|-------------------------|------------|----------------|-------|----------|------|
| 22062-4_Technical manual         Technical manual         22062-4         30/09/2024         M.R         2         2/3                                                                                                                     | File name                      | Type of document                                                                   | Fire Extinguisher Model | Date       | Rele.          | Check | Rev.     | Pag. |
|                                                                                                                                                                                                                                            | 22062-4_Technical manual       | Technical manual                                                                   | 22062-4                 | 30/09/2024 | M.R            |       | 2        | 2/3  |

#### TECHNICAL SPECIFICATIONS

| FIRE RATING            | 21 A 183 B                                                                 |
|------------------------|----------------------------------------------------------------------------|
| EXTINGUISHING AGENT    | Foam EW-30 (100 % Premix MG6 -30)                                          |
| PROPELLANT             | Dehumidified air or Nitrogen (N <sub>2</sub> ), 15 Bar at 20°C             |
| TEMPERATURE RANGE      | -30°C / +60°C                                                              |
| NOMINAL CHARGE         | 6 Liters                                                                   |
| FULL WEIGHT            | ~ 10,4 Kg                                                                  |
| DIMENSIONS             | Height (base - valve) 540 +/- 5 mm<br>Diameter (cylinder) 160 +/- 2 mm     |
| DISCHARGE TIME         | ~ 41,7 seconds                                                             |
| CYLINDER PRESSURE TEST | PT 27 bar                                                                  |
| CYLINDER VOLUME        | 7,5 Liters                                                                 |
| SAFETY DEVICE          | Set between 20 and 26 bar                                                  |
| CYLINDER MATERIAL      | Steel alloy                                                                |
| TREATMENT              | Outside: Sandblast and powder painting Ral 3000<br>Inside: Plastic coating |