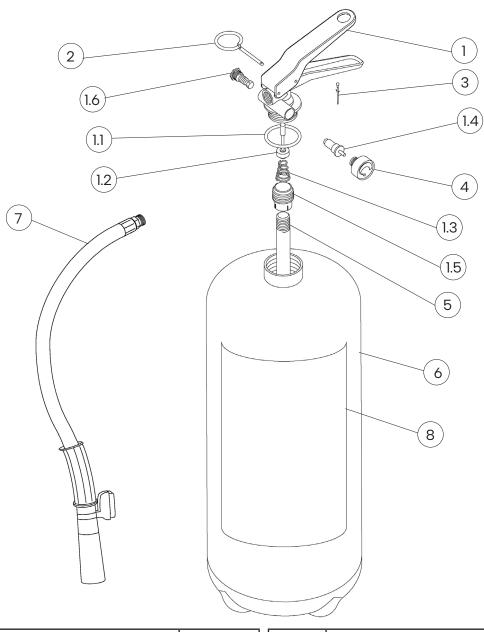

### COMPONENTS AND SPARE PARTS LIST

| NUM. | DESCRIPTION                   | CODE   |
|------|-------------------------------|--------|
| 1    | Valve M. 30x1.5               | 0212FV |
| 1.1  | O-ring valve                  | 0201R  |
| 1.2  | Valve stem                    | 0242R  |
| 1.3  | Internal spring of the valve  | 0251R  |
| 1.4  | Test valve for pressure gauge | 1163   |
| 1.5  | Dip tube holder               | 0253R  |
| 1.6  | Safety device                 | 0261R  |
| 2    | Safety pin                    | 0282-1 |
| 3    | Safety pin seal               | 0285   |
| 4    | Pressure gauge                | 1576   |

| DESCRIPTION                                          | CODE                                                                                                                                     |  |
|------------------------------------------------------|------------------------------------------------------------------------------------------------------------------------------------------|--|
| PVC dip tube                                         | 0154                                                                                                                                     |  |
| Cylinder                                             | 0112-3                                                                                                                                   |  |
| Hose with dispensing nozzle<br>and magnet            | 0293-9                                                                                                                                   |  |
| Label                                                | 0086-4                                                                                                                                   |  |
| Wall-mounted bracket for fire extinguisher with clip | 3036                                                                                                                                     |  |
| Foam refill<br>(6 L bottle, ready to use)            | 1623                                                                                                                                     |  |
|                                                      | Cylinder<br>Hose with dispensing nozzle<br>and magnet<br>Label<br>Wall-mounted bracket for fire<br>extinguisher with clip<br>Foam refill |  |

The spare part at number 1 includes already all others components indicated from 1.1 to 1.6

| File name                | Type of document | Fire Extinguisher Model | Date       | Rele. | Check | Rev. | Pag. |
|--------------------------|------------------|-------------------------|------------|-------|-------|------|------|
| 22062-4_Technical manual | Technical manual | 22062-4                 | 30/09/2024 | M.R   |       | 2    | 3/3  |