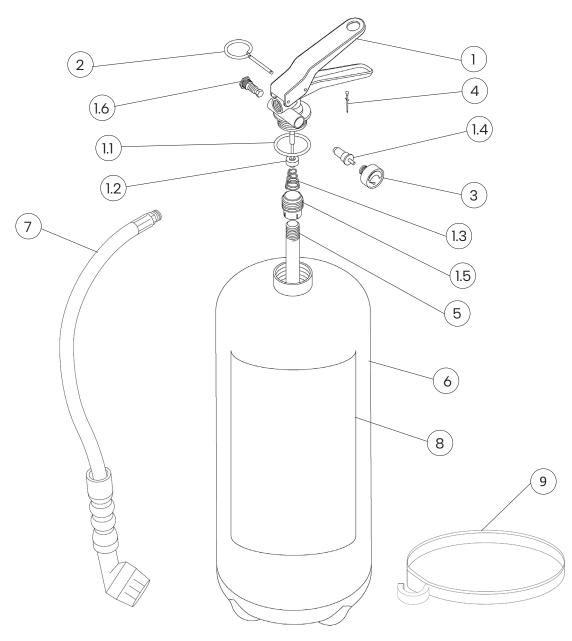

### COMPONENTS AND SPARE PARTS LIST

| NUM. | DESCRIPTION                   | CODE   | NUM. | DESCRIPTION                                | CODE    |
|------|-------------------------------|--------|------|--------------------------------------------|---------|
| 1    | Valve M. 30x1.5               | 0212FV | 3    | Pressure gauge                             | 1576    |
| 1.1  | O-ring valve                  | 0201R  | 4    | Safety pin seal                            | 0285    |
| 1.2  | Valve stem                    | 0242R  | 5    | PVC dip tube                               | 0154    |
| 1.3  | Internal spring of the valve  | 0251R  | 6    | Cylinder                                   | 1849    |
| 1.4  | Test valve for pressure gauge | 1163   | 7    | Hose with dispensing nozzle                | 0293-21 |
| 1.5  | Dip tube holder               | 0253R  | 8    | Label                                      | 1577-1  |
| 1.6  | Safety device                 | 0261R  | 9    | Stop hose ring                             | 0301    |
| 2    | Safety pin                    | 0282-1 |      | Foam refill<br>(6 L. bottle, ready to use) | 1623    |

The spare part at number 1 includes already all others components indicated from 1.1 to 1.6

| File name                           | Type of document | Fire Extinguisher Model | Date       | Rele. | Check | Rev. | Pag. |
|-------------------------------------|------------------|-------------------------|------------|-------|-------|------|------|
| 22063-1 DOLOMITI 6_Technical manual | Technical manual | DOLOMITI 6 22063-1      | 12/06/2024 | M.R   |       | 2    | 3/3  |