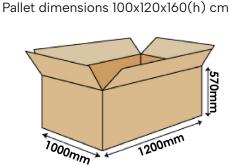

#### PACKAGING

(Note: quantities and measurements are indicative and can be subject at changes)

ON REQUEST: SINGLE PACKAGING

- maximum 64 pieces on pallet 100x120
- maximum 48 pieces on pallet 80x120

180 mm 80

STANDARD Maximum nr. 100 pieces for pallet

(44 pieces for box, max 2 boxes for pallet)

(12 pieces. single packaging)

TRANSPORT DISPOSAL

Land transport : Exemption for the purposes of ADR disposal 594 Ship Transport : IMDG Code - UN 1044 class 2.2 Fire Extinguishers