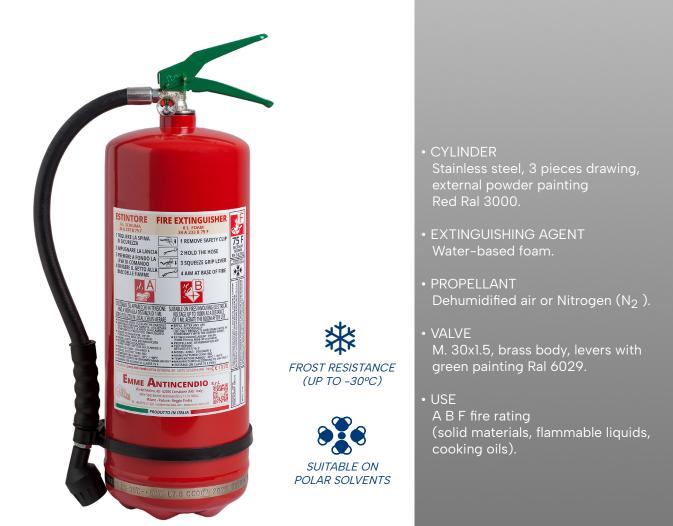

## DOLOMITI 6 – 22063–1: Portable Fire Extinguisher, 6 L Foam

Note: image is for illustrative purpose only, the product purchased can has some difference

6 L foam fire extinguisher, temperature range from -30°C to +60°C, manufactured in accordance to **UNI EN 3-7** (D.M. 7.1.2005), certified according to the directive for pressure equipment PED 2014/68/EU. Manufactured according at productions checks as agreed with **EN 3-10**.

Quality Product certification guaranteed by Bureau Veritas Italia.

Suitable for use on fire involving electrical voltages up to 1'000 V, at a minimum distance of 1 meter.

|                                                      |                   | -        |            |       |       |      |      |  |
|------------------------------------------------------|-------------------|----------|------------|-------|-------|------|------|--|
| EN 3-10<br>INTERCENT                                 |                   |          |            |       |       |      |      |  |
|                                                      | BUREAU<br>VERITAS |          | 3          | 34    | 233   | 75   |      |  |
| File name Type of document                           | Fire Extinguishe  | er Model | Date       | Rele. | Check | Rev. | Pag. |  |
| 22063-1 DOLOMITI 6_Technical manual Technical manual | DOLOMITI 6 22     | 2063-1   | 12/06/2024 | M.R   |       | 2    | 2/3  |  |

#### **TECHNICAL SPECIFICATIONS**

| FIRE RATING             | 34 A 233 B 75 F                                                        |
|-------------------------|------------------------------------------------------------------------|
| EXTINGUISHING AGENT     | Foam EW-30 (100 % Premix MG6 -30)                                      |
| PROPELLANT              | Dehumidified air or Nitrogen (N <sub>2</sub> ), 15 Bar at 20°C         |
| TEMPERATURE RANGE       | -30°C / +60°C                                                          |
| NOMINAL CHARGE          | 6 Liters                                                               |
| FULL WEIGHT             | ~ 9,5 Kg                                                               |
| DIMENSIONS              | Height (base - valve) 530 +/- 5 mm<br>Diameter (cylinder) 160 +/- 2 mm |
| DISCHARGE TIME          | ~ 29 seconds                                                           |
| VALVE TIGHTENING TORQUE | Minimum 45 Nm, Maximum 68 Nm                                           |
| CYLINDER PRESSURE TEST  | PT 27 bar                                                              |
| CYLINDER VOLUME         | 7,8 L                                                                  |
| SAFETY DEVICE           | Set between 20 and 26 bar                                              |
| CYLINDER MATERIAL       | Stainless steel Aisi 304                                               |
| TREATMENT               | Outside: Sandblast and powder painting Ral 3000                        |