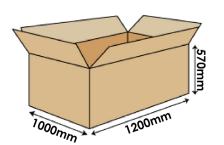

#### **PACKAGING**

(Note: quantities and measurements are indicative and can be subject at changes)

STANDARD

Maximum nr. 100 pieces for pallet (44 pieces for box, max 2 boxes for pallet) (12 pieces. single packaging) Pallet dimensions 100x120x160(h) cm

ON REQUEST: SINGLE PACKAGING

- maximum 64 pieces on pallet 100x120
- maximum 48 pieces on pallet 80x120

TRANSPORT DISPOSAL

Land transport: Exemption for the purposes of ADR disposal 594 Ship Transport: IMDG Code - UN 1044 class 2.2 Fire Extinguishers