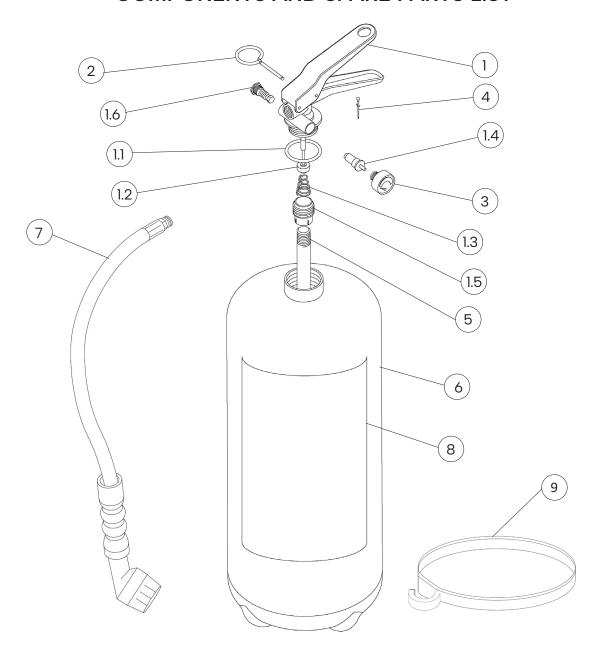

### **COMPONENTS AND SPARE PARTS LIST**

| NUM. | DESCRIPTION                   | CODE   |  |  |
|------|-------------------------------|--------|--|--|
| 1    | Valve M. 30x1.5               | 0212CS |  |  |
| 1.1  | O-ring valve                  | 0201C  |  |  |
| 1.2  | Valve stem                    | 0242C  |  |  |
| 1.3  | Internal spring of the valve  | 0251C  |  |  |
| 1.4  | Test valve for pressure gauge | 1163C  |  |  |
| 1.5  | Dip tube holder               | 0253C  |  |  |
| 1.6  | Safety device                 | 0261C  |  |  |
| 2    | Safety pin                    | 0282-1 |  |  |
| 3    | Pressure gauge                | 1576   |  |  |

| NUM. | DESCRIPTION                                | CODE    |  |  |
|------|--------------------------------------------|---------|--|--|
| 4    | Safety pin seal                            | 0285    |  |  |
| 5    | PVC dip tube                               | 0154    |  |  |
| 6    | Cylinder                                   | 1849    |  |  |
| 7    | Hose with dispensing nozzle                | 0293-21 |  |  |
| 8    | Label                                      | 1577-31 |  |  |
| 9    | Stop hose ring                             | 0301    |  |  |
|      | Foam refill<br>(6 L. bottle, ready to use) | 1623    |  |  |

The spare part at number 1 includes already all others components indicated from 1.1 to 1.6

| File name                            | Type of document | Fire Extinguisher Model | Date       | Rele. | Check | Rev. | Pag. |
|--------------------------------------|------------------|-------------------------|------------|-------|-------|------|------|
| 22063-31 DOLOMITI 6_Technical manual | Technical manual | DOLOMITI 6 22063-31     | 12/06/2024 | M.R   |       | 2    | 3/3  |