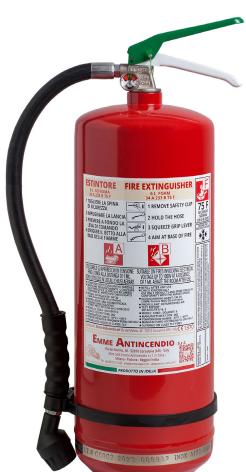

## DOLOMITI 6 - 22063-31: Portable Fire Extinguisher, 6 L Foam

FROST RESISTANCE
(UP TO -30°C)

- CYLINDER
   Stainless steel, 3 pieces drawing, external powder painting
   Red Ral 3000.
- EXTINGUISHING AGENT Water-based foam.
- PROPELLANT
   Dehumidified air or Nitrogen (N<sub>2</sub>).
- VALVE CPF M. 30x1.5, brass body, with anti-corrosion treatment.
- USE
   A B F fire rating
   (solid materials, flammable liquids, cooking oils).

Note: image is for illustrative purpose only, the product purchased can has some difference

6 L foam fire extinguisher, temperature range from  $-30^{\circ}$ C to  $+60^{\circ}$ C, manufactured in accordance to **UNI EN 3-7** (D.M. 7.1.2005), certified according to the directive for pressure equipment PED 2014/68/EU.

APPROVED/CERTIFIED FIRE EXTINGUISHER:

FIRE RATING:

34

233

75

• USE

The technician will carry out annual inspection for check the internal pressure and after all other steps planned during the fire extinguisher useful life.

Any tampering or operation performed by unqualified technician, void the product warranty. If possible, is recommended to place fire extinguisher in a dry place, protected from atmospheric agents.