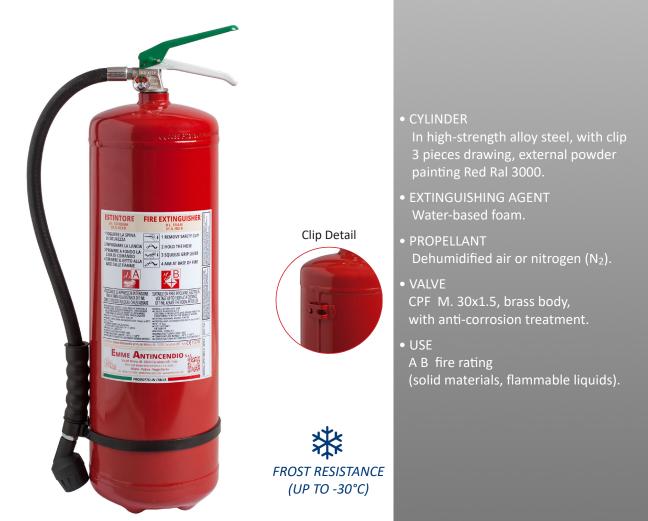

### 22092-51 : Portable Fire Extinguisher, 9 L Foam

Note: image is for illustrative purpose only, the product purchased can has some difference

9 L foam fire extinguisher, temperature range from -30°C to +60°C, manufactured in accordance to **UNI EN 3-7**, approved Marine Equipment Directive **MED 2014/90/EU** certified according to the directive for pressure equipment PED 2014/68/EU. Manufactured according at productions checks as agreed with **EN 3-10**. Quality Product certification guaranteed by Bureau Veritas Italia.

Suitable for use on fire involving electrical voltages up to 1'000 V, at a minimum distance of 1 meter.

APPROVED/CERTIFIED FIRE EXTINGUISHER:

|                            | MPA<br>Dresden EN 3-10<br>Inspection Certificate<br>N° 55840/21/NMI/nmi | <u>FIRE</u><br><u>RATING :</u> |            | <b>ب</b> ا, الم<br>21 |       | B<br>183 |      |
|----------------------------|-------------------------------------------------------------------------|--------------------------------|------------|-----------------------|-------|----------|------|
| File name Type of document |                                                                         | Fire Extinguisher Model        | Date       | Rele.                 | Check | Rev.     | Pag. |
| 22092-51_Technical manual  | technical manual                                                        | 22092-51                       | 02/05/2024 | M.R                   |       | 1        | 1/3  |

### **TECHNICAL SPECIFICATIONS**

| FIRE RATING             | 21 A 183 B                                                                    |  |  |  |  |
|-------------------------|-------------------------------------------------------------------------------|--|--|--|--|
| EXTINGUISHING AGENT     | Foam EW-30 (100 % Premix MG6 -30)                                             |  |  |  |  |
| PROPELLANT              | Dehumidified air or Nitrogen ( $N_2$ ), 15 bar at 20°C                        |  |  |  |  |
| TEMPERATURE RANGE       | -30°C / +60°C                                                                 |  |  |  |  |
| NOMINAL CHARGE          | 9 Liters                                                                      |  |  |  |  |
| FULL WEIGHT             | ~ 15,15 Kg                                                                    |  |  |  |  |
| DIMENSIONS              | Height (base - valve) 635 +/- 5 mm<br>Diameter (cylinder) 170 +/- 2 mm        |  |  |  |  |
| DISCHARGE TIME          | ~ 34,8 seconds                                                                |  |  |  |  |
| VALVE TIGHTENING TORQUE | Minimum 45 Nm, Maximum 68 Nm                                                  |  |  |  |  |
| CYLINDER PRESSURE TEST  | PT 27 bar                                                                     |  |  |  |  |
| CYLINDER VOLUME         | 10,7 L.                                                                       |  |  |  |  |
| SAFETY DEVICE           | Set between 20 and 24 bar                                                     |  |  |  |  |
| CYLINDER MATERIAL       | Alloy steel                                                                   |  |  |  |  |
| TREATMENT               | Outside: Sandblast and powder painting,<br>Ral 3000 - Inside: Plastic coating |  |  |  |  |