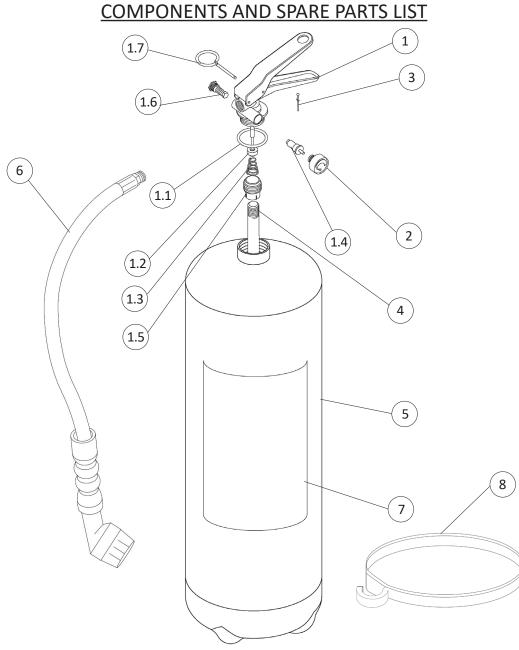

#### Table 1

| NUM. | DESCRIPTION                   | CODE   | NUM.     | DESCRIPTION                      | CODE    |
|------|-------------------------------|--------|----------|----------------------------------|---------|
| 1    | Valve M. 30x1.5               | 0212CS | 4        | PVC dip tube                     | 0155-1  |
| 1.1  | O-ring valve                  | 0201C  | 5        | Cylinder                         | 0111-2  |
| 1.2  | Valve stem                    | 0242C  | 6        | Hose with dispensing nozzle      | 0293-6  |
| 1.3  | Internal spring of the valve  | 0251C  | 7        | Label                            | 0087-51 |
| 1.4  | Test valve for pressure gauge | 1163C  | 8        | Stop-hose band                   | 1907    |
| 1.5  | Dip tube holder               | 0253C  | OPTIONAL | Iron marine bracket red painting | 0318-1  |
| 1.6  | Safety device                 | 0261C  | OPTIONAL | Wall-mounted bracket for fire    | 3036    |
| 1.7  | Safety pin                    | 0284   |          | extinguisher with clip           | 3030    |
| 2    | Pressure gauge                | 1576   |          | Foam refill                      | 2055-5  |
| 3    | Safety pin seal (green)       | 0285   |          | (9 L. bottle, ready to use)      |         |

REPRODUCTION IS PROHIBITED

The spare part at number 1 includes already all others components indicated from 1.1 to 1.7

| File name                 | Type of document | Fire Extinguisher Model | Date       | Rele. | Check | Rev. | Pag. |
|---------------------------|------------------|-------------------------|------------|-------|-------|------|------|
| 22092-51_Technical manual | technical manual | 22092-51                | 02/05/2024 | M.R   |       | 0    | 3/3  |