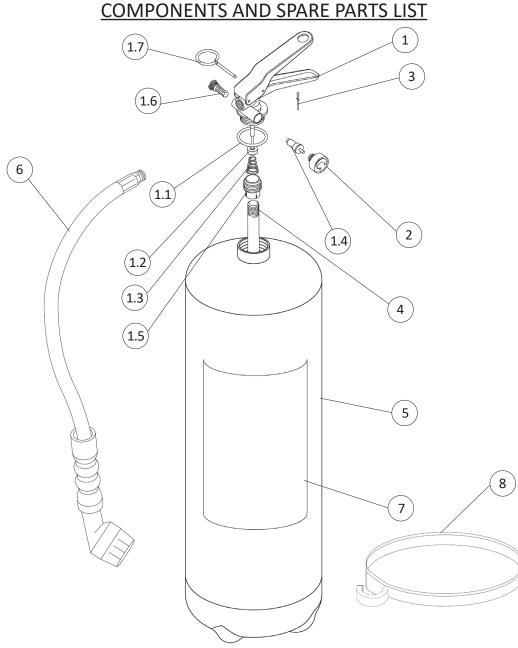

#### NUM. DESCRIPTION NUM. CODE DESCRIPTION CODE Valve M. 30x1.5 0212CS PVC dip tube 0155-1 1 4 0201C Cylinder 0111-2 1.1 O-ring valve 5 1.2 Valve stem 0242C Hose with dispensing nozzle 0293-6 6 1.3 Internal spring of the valve 0251C 7 Label 0087-61 Test valve for pressure gauge 1.4 1163C 8 Stop-hose band 1907 OPTIONAL 0253C Iron marine bracket red painting 1.5 Dip tube holder 0318-1 1.6 0261C OPTIONAL Wall-mounted bracket for fire Safety device 3036 extinguisher with clip 1.7 Safety pin 0284 Foam refill 2 1576 Pressure gauge 2055-5 (9 L. bottle, ready to use) 3 Safety pin seal (green) 0285

Table 1

The spare part at number 1 includes already all others components indicated from 1.1 to 1.7

| File name                 | Type of document | Fire Extinguisher Model | Date       | Rele. | Check | Rev. | Pag. |
|---------------------------|------------------|-------------------------|------------|-------|-------|------|------|
| 22092-61_Technical manual | technical manual | 22092-61                | 02/05/2024 | M.R   |       | 0    | 3/3  |