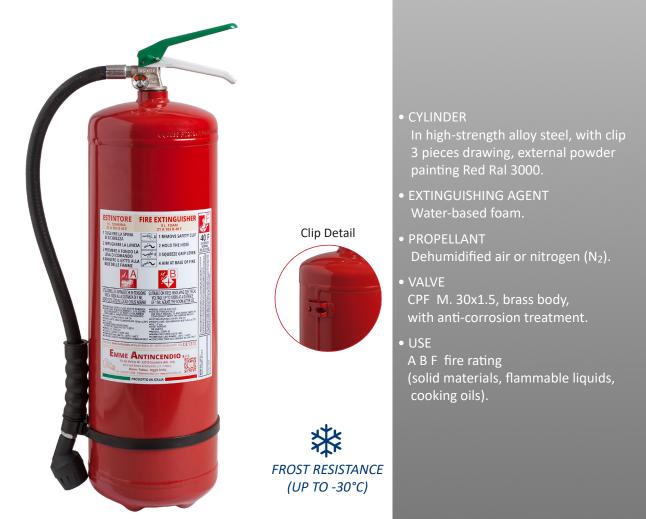

## 22092-61 : Portable Fire Extinguisher, 9 L Foam

Note: image is for illustrative purpose only, the product purchased can has some difference

9 L foam fire extinguisher, temperature range from -30°C to +60°C, manufactured in accordance to **UNI EN 3-7**, approved Marine Equipment Directive **MED 2014/90/EU** certified according to the directive for pressure equipment PED 2014/68/EU. Manufactured according at productions checks as agreed with **EN 3-10**. Quality Product certification guaranteed by Bureau Veritas Italia.

Suitable for use on fire involving electrical voltages up to 1'000 V, at a minimum distance of 1 meter.

APPROVED/CERTIFIED FIRE EXTINGUISHER:

|                           | MPA<br>Dresden EN 3-10<br>Inspection Certificate<br>N° 55840/21/NMI/nmi | <u>FIRE</u><br><u>RATING :</u> | <b>ب</b> ر,<br>21 |       | 183   | 40   |      |
|---------------------------|-------------------------------------------------------------------------|--------------------------------|-------------------|-------|-------|------|------|
| File name                 | Type of document                                                        | Fire Extinguisher Model        | Date              | Rele. | Check | Rev. | Pag. |
| 22092-61_Technical manual | technical manual                                                        | 22092-61                       | 02/05/2024        | M.R   |       | 1    | 1/3  |
|                           |                                                                         |                                |                   |       |       |      |      |

### **TECHNICAL SPECIFICATIONS**

| FIRE RATING             | 21 A 183 B 40 F                                                              |  |  |  |  |
|-------------------------|------------------------------------------------------------------------------|--|--|--|--|
| EXTINGUISHING AGENT     | Foam EW-30 (100 % Premix MG6 -30)                                            |  |  |  |  |
| PROPELLANT              | Dehumidified air or Nitrogen ( $N_2$ ), 15 bar at 20°C                       |  |  |  |  |
| TEMPERATURE RANGE       | -30°C / +60°C                                                                |  |  |  |  |
| NOMINAL CHARGE          | 9 Liter                                                                      |  |  |  |  |
| FULL WEIGHT             | ~ 15,15 Kg                                                                   |  |  |  |  |
| DIMENSIONS              | Height (base - valve) 635 +/- 5 mm<br>Diameter (cylinder) 170 +/- 2 mm       |  |  |  |  |
| DISCHARGE TIME          | ~ 34,8 seconds                                                               |  |  |  |  |
| VALVE TIGHTENING TORQUE | Minimum 45 Nm, Maximum 68 Nm                                                 |  |  |  |  |
| CYLINDER PRESSURE TEST  | PT 27 bar                                                                    |  |  |  |  |
| CYLINDER VOLUME         | 10,7 L.                                                                      |  |  |  |  |
| SAFETY DEVICE           | Set between 20 and 24 bar                                                    |  |  |  |  |
| CYLINDER MATERIAL       | Alloy steel                                                                  |  |  |  |  |
| TREATMENT               | Outside: Sandblast and powder painting<br>Ral 3000 - Inside: Plastic coating |  |  |  |  |