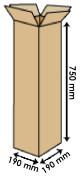

#### **PACKAGING**

(Note: quantities and measurements are indicative and can be subject at changes)

#### **ON REQUEST: SINGLE PACKAGING**

- maximum 40 pieces on pallet 100x120

DISPOSAL

 $\underline{TRANSPORT} \quad \text{Land transport}: \text{Exemption for the purposes of ADR disposal 594}$ Ship Transport: IMDG Code - UN 1044 class 2.2 Fire Extinguishers