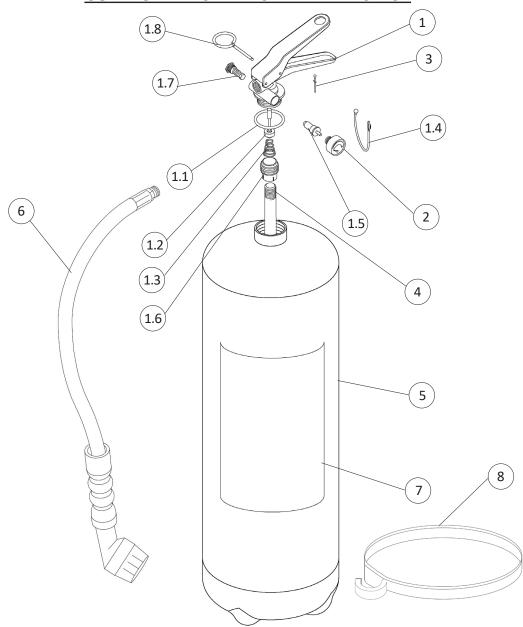

### **COMPONENTS AND SPARE PARTS LIST**

Table 1

| NUM. | DESCRIPTION                   | CODE   |  |  |
|------|-------------------------------|--------|--|--|
| 1    | Valve M. 30x1.5               | 0212FV |  |  |
| 1.1  | O-ring valve                  | 0201R  |  |  |
| 1.2  | Valve stem                    | 0242R  |  |  |
| 1.3  | Internal spring of the valve  | 0251R  |  |  |
| 1.4  | Tamper seal (black)           | 0286N  |  |  |
| 1.5  | Test valve for pressure gauge | 1163   |  |  |
| 1.6  | Dip tube holder               | 0253R  |  |  |
| 1.7  | Safety device                 | 0261R  |  |  |
| 1.8  | Safety pin                    | 0282-1 |  |  |
| 2    | Pressure gauge                | 1576   |  |  |
| 3    | Safety pin seal (green)       | 0285   |  |  |

| NUM.     | DESCRIPTION                                                  | CODE   |  |  |
|----------|--------------------------------------------------------------|--------|--|--|
| 4        | PVC dip tube                                                 | 0155-1 |  |  |
| 5        | Cylinder                                                     | 0111-2 |  |  |
| 6        | Hose with dispensing nozzle                                  | 0293-6 |  |  |
| 7        | Label                                                        | 0077-1 |  |  |
| 8        | Stop-hose band                                               | 1907   |  |  |
| OPTIONAL | Iron marine bracket red painting                             | 0318-1 |  |  |
| OPTIONAL | PTIONAL Wall-mounted bracket for fire extinguisher with clip |        |  |  |
|          | Foam refill<br>(9 L. bottle, ready to use)                   | 2055-1 |  |  |

The spare part at number 1 includes already all others components indicated from 1.1 to 1.8

| File name              | Type of document | Fire Extinguisher Model | Date       | Rele. | Check | Rev. | Pag. |
|------------------------|------------------|-------------------------|------------|-------|-------|------|------|
| 22094_Technical manual | technical manual | 22094                   | 10/05/2024 | M.R   |       | 0    | 3/3  |