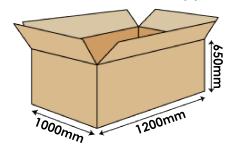

#### **PACKAGING**

(Note: quantities and measurements are indicative and can be subject at changes)

#### **STANDARD**

Maximum nr. 40 pieces for pallet (40 pcs for box, max 1 box for pallet) Pallet dimensions 100x120x80(h) cm