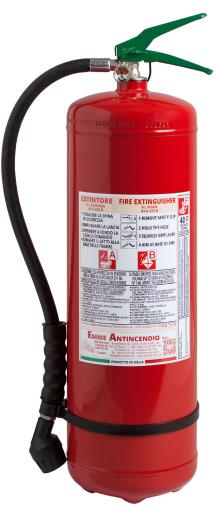

## 22094: Portable Fire Extinguisher, 9 L Foam

- CYLINDER
  - In high-strength alloy steel, with clip, 3 pieces drawing, external powder painting Red Ral 3000.
- EXTINGUISHING AGENT Water-based foam.
- PROPELLANT Dehumidified air or nitrogen (N<sub>2</sub>).
- VALVE
- M. 30x1.5, brass body, levers with green painting Ral 6029.
- USE
  - A B F fire rating (solid materials, flammable liquids, cooking oils).

Note: image is for illustrative purpose only, the product purchased can has some difference

9 L foam fire extinguisher, temperature range from 0°C to +60°C, manufactured in accordance to **UNI EN 3-7 (D.M. 7.1.2005)**, approved Marine Equipment Directive **MED 2014/90/EU** certified according to the directive for pressure equipment PED 2014/68/EU. Manufactured according at productions checks as agreed with **EN 3-10**. Quality Product certification guaranteed by Bureau Veritas Italia.

### **TECHNICAL SPECIFICATIONS**

| FIRE RATING             | 43 A 233 B 40 F                                                                                          |
|-------------------------|----------------------------------------------------------------------------------------------------------|
| EXTINGUISHING AGENT     | Foam EWAB15 (2 % SC-6 + 10 % Inilam AX + 88 % Water)<br>(* Hyper-filtered water with an osmosis process) |
| PROPELLANT              | Dehumidified air or Nitrogen (N <sub>2</sub> ), 15 bar at 20°C                                           |
| TEMPERATURE RANGE       | 0°C/+60°C                                                                                                |
| NOMINAL CHARGE          | 9 Liters                                                                                                 |
| FULL WEIGHT             | ~ 14,0 Kg                                                                                                |
| DIMENSIONS              | Height (base - valve) 635 +/- 5 mm<br>Diameter (cylinder) 170 +/- 2 mm                                   |
| DISCHARGE TIME          | ~ 62,1 seconds                                                                                           |
| VALVE TIGHTENING TORQUE | Minimum 45 Nm, Maximum 68 Nm                                                                             |
| CYLINDER PRESSURE TEST  | PT 27 bar                                                                                                |
| CYLINDER VOLUME         | 10,7 L.                                                                                                  |
| SAFETY DEVICE           | Set between 20 and 26 bar                                                                                |
| CYLINDER MATERIAL       | Alloy steel                                                                                              |
| TREATMENT               | Outside: Sandblast and powder painting,<br>Ral 3000 - Inside: Plastic coating                            |