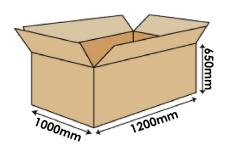

#### **PACKAGING**

(Note: quantities and measurements are indicative and can be subject at changes)

STANDARD

Maximum nr. 40 pieces for pallet

(40 pieces for box, max 1 box for pallet)

Pallet dimensions 100x120x80(h) cm