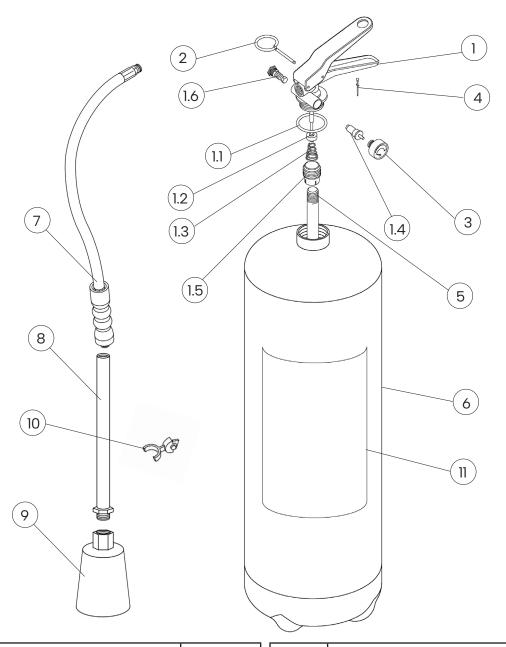

### **COMPONENTS AND SPARE PARTS LIST**

| NUM. | DESCRIPTION                   | CODE   |
|------|-------------------------------|--------|
| 1    | Valve M. 30x1.5               | 0212C  |
| 1.1  | O-ring valve                  | 0201C  |
| 1.2  | Valve stem                    | 0242C  |
| 1.3  | Internal spring of the valve  | 0251C  |
| 1.4  | Test valve for pressure gauge | 1163C  |
| 1.5  | Dip tube holder               | 0253C  |
| 1.6  | Safety device                 | 0261C  |
| 2    | Safety pin                    | 0282-1 |
| 3    | Pressure gauge                | 0271-1 |
| 4    | Safety pin seal               | 0285   |

| NUM.     | DESCRIPTION                                          | CODE    |  |
|----------|------------------------------------------------------|---------|--|
| 5        | PVC dip tube                                         | 0155-1  |  |
| 6        | Cylinder                                             | 0105-7  |  |
| 7        | Hose                                                 | SL0293  |  |
| 8        | Steel tube                                           | 1778-2  |  |
| 9        | Dispensing horn                                      | 2259-41 |  |
| 10       | Magnet stop hose                                     | 0301-1  |  |
| 11       | Label                                                | 9304    |  |
| OPTIONAL | Wall-mounted bracket for fire extinguisher with clip | 3036    |  |

The spare part at number 1 includes already all others components indicated from 1.1 to 1.6

| File name              | Type of document | Fire Extinguisher Model | Date       | Rele. | Check | Rev. | Pag. |
|------------------------|------------------|-------------------------|------------|-------|-------|------|------|
| 25099_Technical manual | Technical manual | 25099                   | 10/09/2024 | M.R   |       | 2    | 3/3  |