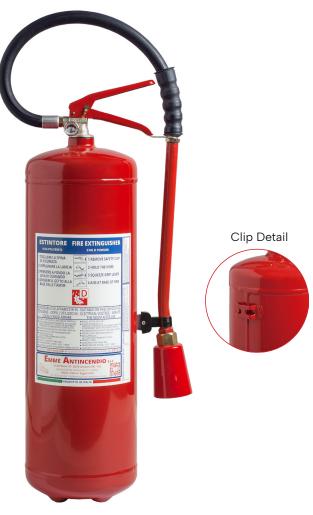

## 25099: Portable Fire Extinguisher, 9 Kg D Powder

- CYLINDER

   In high-strength alloy steel,
   3 pieces drawing, with clip, external powder painting Red Ral 3000.
- EXTINGUISHING AGENT D Powder.
- PROPELLANT

  Dehumidified air or nitrogen (N<sub>2</sub>).
- VALVE
   M. 30x1.5, brass body, levers with red painting Ral 3000.
- USE
   D fire rating
   (fires arising from metals).

Note: image is for illustrative purpose only, the product purchased can has some difference

### **COMPONENTS AND SPARE PARTS LIST**

| NUM. | DESCRIPTION                   | CODE   |
|------|-------------------------------|--------|
| 1    | Valve M. 30x1.5               | 0212C  |
| 1.1  | O-ring valve                  | 0201C  |
| 1.2  | Valve stem                    | 0242C  |
| 1.3  | Internal spring of the valve  | 0251C  |
| 1.4  | Test valve for pressure gauge | 1163C  |
| 1.5  | Dip tube holder               | 0253C  |
| 1.6  | Safety device                 | 0261C  |
| 2    | Safety pin                    | 0282-1 |
| 3    | Pressure gauge                | 0271-1 |
| 4    | Safety pin seal               | 0285   |

| NUM.     | DESCRIPTION                                          | CODE    |  |
|----------|------------------------------------------------------|---------|--|
| 5        | PVC dip tube                                         | 0155-1  |  |
| 6        | Cylinder                                             | 0105-7  |  |
| 7        | Hose                                                 | SL0293  |  |
| 8        | Steel tube                                           | 1778-2  |  |
| 9        | Dispensing horn                                      | 2259-41 |  |
| 10       | Magnet stop hose                                     | 0301-1  |  |
| 11       | Label                                                | 9304    |  |
| OPTIONAL | Wall-mounted bracket for fire extinguisher with clip | 3036    |  |