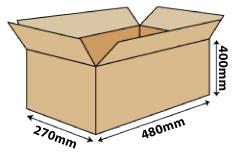

### PACKAGING

(Note: quantities and measurements are indicative and can be subject at changes)

#### **STANDARD**

Note: minimum 8 pieces Maximum nr. 256 pieces for pallet (32 boxes with 8 pieces for each one) Pallet dimensions 100x120 cm

ON REQUEST: SINGLE PACKAGING - maximum 192 pieces on pallet 100x120