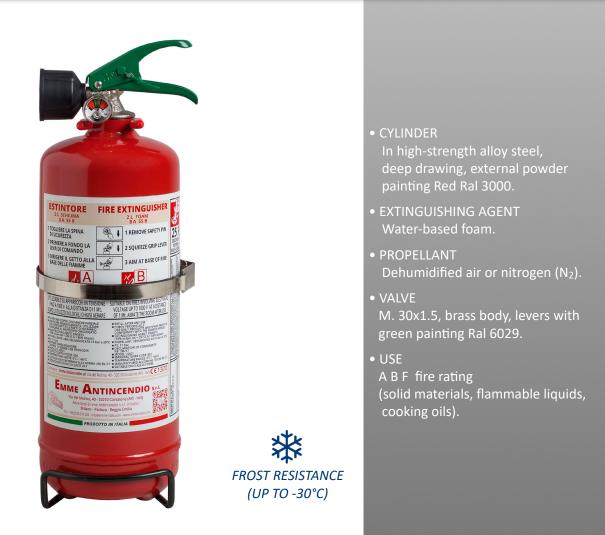

### 22020-1 : Portable Fire Extinguisher, 2 L Foam

Note: image is for illustrative purpose only, the product purchased can has some difference

2 L foam fire extinguisher, temperature range from -30°C to +60°C, manufactured in accordance to **UNI EN 3-7**, **(D.M. 7.1.2005)**, approved Marine Equipment Directive **MED 2014/90/EU** certified according to the directive for pressure equipment PED 2014/68/EU. Manufactured according at productions checks as agreed with **EN 3-10**. Quality Product certification guaranteed by Bureau Veritas Italia.

### **TECHNICAL SPECIFICATIONS**

| FIRE RATING             | 8 A 55 B 25 F                                                                 |
|-------------------------|-------------------------------------------------------------------------------|
| EXTINGUISHING AGENT     | Foam -30°C (100 % Premix MG6 -30)                                             |
| PROPELLANT              | Dehumidified air or Nitrogen (N <sub>2</sub> ), 15 bar at 20°C                |
| TEMPERATURE RANGE       | -30°C / +60°C                                                                 |
| NOMINAL CHARGE          | 2 Liters                                                                      |
| FULL WEIGHT             | ~ 4,2 Kg (with bracket)                                                       |
| DIMENSIONS              | Height (base - valve) 380 +/- 5 mm<br>Diameter (cylinder) 110 +/- 2 mm        |
| DISCHARGE TIME          | ~ 17,6 seconds                                                                |
| VALVE TIGHTENING TORQUE | Minimum 45 Nm, Maximum 68 Nm                                                  |
| CYLINDER PRESSURE TEST  | PT 27 bar                                                                     |
| CYLINDER VOLUME         | 2,45 L.                                                                       |
| SAFETY DEVICE           | Set between 20 and 26 bar                                                     |
| CYLINDER MATERIAL       | Alloy steel                                                                   |
| TREATMENT               | Outside: Sandblast and powder painting,<br>Ral 3000 - Inside: Plastic coating |