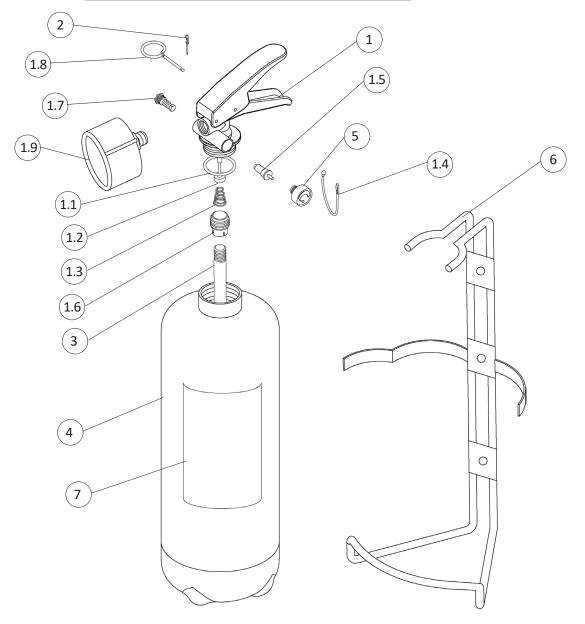

#### COMPONENTS AND SPARE PARTS LIST

#### Table 1

| NUM. | DESCRIPTION                   | CODE    | NUM. | DESCRIPTION                 | CODE       |
|------|-------------------------------|---------|------|-----------------------------|------------|
| 1    | Valve M. 30x1.5               | 0211-2V | 1.9  | Dispensing horn             | 1938       |
| 1.1  | O-ring valve                  | 0201-13 | 2    | Safety pin seal (green)     | 0285       |
| 1.2  | Valve stem                    | 0241R   | 3    | PVC dip tube                | 0152       |
| 1.3  | Internal spring of the valve  | n.a.    | 4    | Cylinder                    | 1579-5     |
| 1.4  | Tamper seal (black)           | 0286N   | 5    | Pressure gauge              | 1576       |
| 1.5  | Test valve for pressure gauge | 1163    | 6    | Bracket                     | 0327       |
| 1.6  | Dip tube holder               | n.a.    | 7    | Label                       | 1580-1     |
| 1.7  | Safety device                 | 0261R   |      | Foam refill                 | 1658 (x 2) |
| 1.8  | Safety pin                    | 0282-1  |      | (1 L. bottle, ready to use) | 1038 (X 2) |

The spare part at number 1 includes already all others components indicated from 1.1 to 1.9 "n.a." mean that the component is not available as single spare part

| File name                | Type of document | Fire Extinguisher Model | Date       | Rele. | Check | Rev. | Pag. |
|--------------------------|------------------|-------------------------|------------|-------|-------|------|------|
| 22020-1_Technical manual | technical manual | 22020-1                 | 08/03/2024 | M.R   |       | 0    | 3/3  |