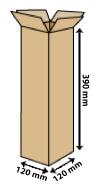

### PACKAGING

(Note: quantities and measurements are indicative and can be subject at changes)

#### **STANDARD**

Note: minimum 8 pieces Maximum nr. 256 pieces for pallet (32 boxes with 8 pieces for each one) Pallet dimensions 100x120 cm

ON REQUEST: SINGLE PACKAGING - maximum 192 pieces on pallet 100x120