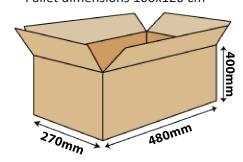

#### **PACKAGING**

(Note: quantities and measurements are indicative and can be subject at changes)

#### **STANDARD**

Note: minimum 8 pieces Maximum nr. 256 pieces for pallet (32 boxes with 8 pieces for each one) Pallet dimensions 100x120 cm