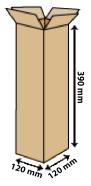

#### **PACKAGING**

(Note: quantities and measurements are indicative and can be subject at changes)

#### ON REQUEST: SINGLE PACKAGING

- maximum 192 pieces on pallet 100x120

**DISPOSAL** 

 $\underline{TRANSPORT} \quad \text{Land transport}: \text{Exemption for the purposes of ADR disposal 594}$ Ship Transport: IMDG Code - UN 1044 class 2.2 Fire Extinguishers