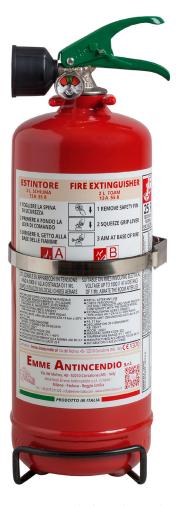

## 22021: Portable Fire Extinguisher, 2 L Foam

- CYLINDER
   In high-strength alloy steel,
   deep drawing, external powder painting Red Ral 3000.
- EXTINGUISHING AGENT Water-based foam.
- PROPELLANT
   Dehumidified air or nitrogen (N<sub>2</sub>).
- VALVE
   M. 30x1.5, brass body, levers with green painting Ral 6029.
- USE
   A B F fire rating
   (solid materials, flammable liquids, cooking oils).

 $Note: image \ is \ for \ illustrative \ purpose \ only, \ the \ product \ purchased \ can \ has \ some \ difference$ 

2 L foam fire extinguisher, temperature range from 0°C to +60°C, manufactured in accordance to **UNI EN 3-7**, **(D.M. 7.1.2005)**, approved Marine Equipment Directive **MED 2014/90/EU** certified according to the directive for pressure equipment PED 2014/68/EU. Manufactured according at productions checks as agreed with **EN 3-10**. Quality Product certification guaranteed by Bureau Veritas Italia.

Suitable for use on fire involving electrical voltages up to 1'000 V, at a minimum distance of 1 meter.

APPROVED/CERTIFIED FIRE EXTINGUISHER:

<u>FIRE</u> RATING :

13

55

25

| File name                | Type of document | Fire Extinguisher Model | Date       | Rele. | Check | Rev. | Pag. |
|--------------------------|------------------|-------------------------|------------|-------|-------|------|------|
| 22020-1_Technical manual | technical manual | 22020-1                 | 08/03/2024 | M.R   |       | 1    | 1/3  |

### **TECHNICAL SPECIFICATIONS**

| FIRE RATING             | 13 A 55 B 25 F                                                                                           |
|-------------------------|----------------------------------------------------------------------------------------------------------|
| EXTINGUISHING AGENT     | Foam EWAB15 (2 % SC-6 + 10 % Inilam AX + 88 % Water)<br>(* Hyper-filtered water with an osmosis process) |
| PROPELLANT              | Dehumidified air or Nitrogen (N <sub>2</sub> ), 15 bar at 20°C                                           |
| TEMPERATURE RANGE       | 0°C / +60°C                                                                                              |
| NOMINAL CHARGE          | 2 Liters                                                                                                 |
| FULL WEIGHT             | ~ 3,9 Kg (with bracket)                                                                                  |
| DIMENSIONS              | Height (base - valve) 380 +/- 5 mm<br>Diameter (cylinder) 110 +/- 2 mm                                   |
| DISCHARGE TIME          | ~ 10,5 seconds                                                                                           |
| VALVE TIGHTENING TORQUE | Minimum 45 Nm, Maximum 68 Nm                                                                             |
| CYLINDER PRESSURE TEST  | PT 27 bar                                                                                                |
| CYLINDER VOLUME         | 2,45 L.                                                                                                  |
| SAFETY DEVICE           | Set between 20 and 26 bar                                                                                |
| CYLINDER MATERIAL       | Alloy steel                                                                                              |
| TREATMENT               | Outside: Sandblast and powder painting,<br>Ral 3000 - Inside: Plastic coating                            |