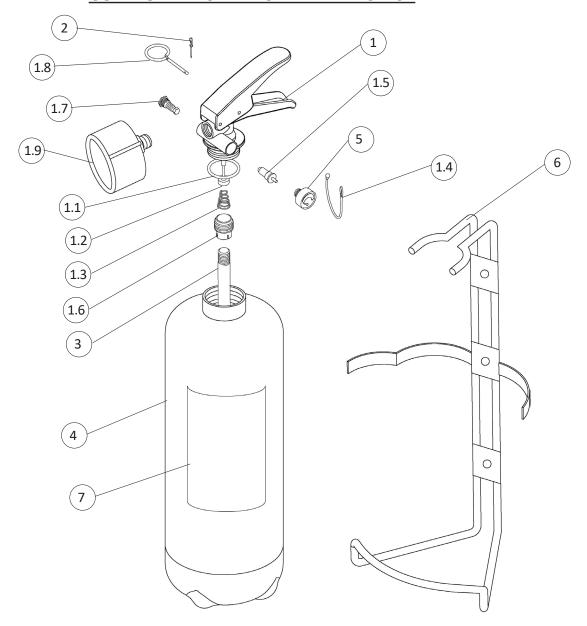

### **COMPONENTS AND SPARE PARTS LIST**

Table 1

| NUM. | DESCRIPTION                   | CODE    |  |
|------|-------------------------------|---------|--|
| 1    | Valve M. 30x1.5               | 0211-2V |  |
| 1.1  | O-ring valve                  | 0201-13 |  |
| 1.2  | Valve stem                    | 0241R   |  |
| 1.3  | Internal spring of the valve  | n.a.    |  |
| 1.4  | Tamper seal (black)           | 0286N   |  |
| 1.5  | Test valve for pressure gauge | 1163    |  |
| 1.6  | Dip tube holder               | n.a.    |  |
| 1.7  | Safety device                 | 0261R   |  |
| 1.8  | Safety pin                    | 0282-1  |  |

| NUM. | DESCRIPTION                                | CODE         |
|------|--------------------------------------------|--------------|
| 1.9  | Dispensing horn                            | 1938         |
| 2    | Safety pin seal (green)                    | 0285         |
| 3    | PVC dip tube                               | 0152         |
| 4    | Cylinder                                   | 1579-5       |
| 5    | Pressure gauge                             | 1576         |
| 6    | Bracket                                    | 0327         |
| 7    | Label                                      | 1581-1       |
|      | Foam refill<br>(1 L. bottle, ready to use) | 1470-5 (x 2) |

The spare part at number 1 includes already all others components indicated from 1.1 to 1.9 "n.a." mean that the component is not available as single spare part

| File name              | Type of document | Fire Extinguisher Model | Date       | Rele. | Check | Rev. | Pag. |
|------------------------|------------------|-------------------------|------------|-------|-------|------|------|
| 22021_Technical manual | technical manual | 22021                   | 08/03/2024 | M.R   |       | 0    | 3/3  |